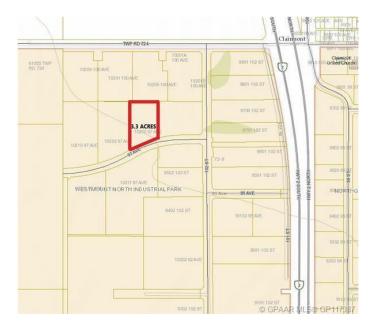

## \$858,000

0 Bedroom, 0.00 Bathroom, Land on 3.30 Acres

N/A, Clairmont, Alberta

3.3 ACRE Parcel is the perfect size for your new Facility. Located in Clairmont's WESTMOUNT NORTH INDUSTRIAL PARK with Lots of great neighbors. Zoned RM-2

## **Community Information**

Address 10210 97 Avenue

Subdivision N/A

City Clairmont

County Grande Prairie No. 1, County of

Province Alberta

Postal Code T0H 0W0