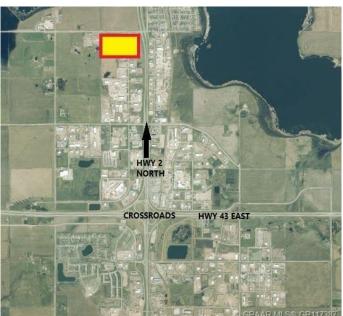

## \$858,000

0 Bedroom, 0.00 Bathroom, Land on 3.30 Acres

N/A, Clairmont, Alberta

3.3 ACRE Parcel is the perfect size for your new Facility. Located in Clairmont's WESTMOUNT NORTH INDUSTRIAL PARK with Lots of great neighbors. Zoned RM-2

## **Community Information**

Address 10210 97 Avenue

Subdivision N/A

City Clairmont

County Grande Prairie No. 1, County of

Province Alberta

Postal Code T0H 0W0