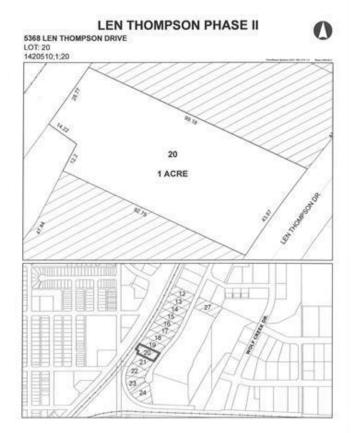

# \$225,000 - 5368 Len Thompson Drive, Lacombe

MLS® #CA0131976

### \$225,000

0 Bedroom, 0.00 Bathroom, Commercial on 1.00 Acres

Wolf Creek Industrial Park, Lacombe, Alberta

Len Thompson Industrial Park. New 15 acre industrial park strategically located in the heart of Lacombe's industrial area and will soon be home to Lacombe's new Public Works shop and yard site. Features highway exposure, access and visibility. Conveniently located next to major regional highways. Lots are zoned light industrial which provides for a large variety of permitted and discretionary uses. Subdivision is paved, shovel ready with street lights and services to lot. Currently lots are 1 to 1.5 acres in size but if you need to amalgamate 1 or more lots to make your business plan work that is easy to do. Come take a look at the City of Lacombe and its newest industrial subdivision where your business needs will be met and thrive for years to come. Note the City is also willing to look at selling a separate 7 to 10 acre parcel.

## **Community Information**

Address

5368 Len Thompson Drive

| Subdivision     | Wolf Creek Industrial Park |
|-----------------|----------------------------|
| City            | Lacombe                    |
| County          | Lacombe                    |
| Province        | Alberta                    |
| Postal Code     | T4L 2H3                    |
| Exterior        |                            |
| Lot Description | Irregular Lot              |

## **Additional Information**

| Date Listed    | April 3rd, 2018 |
|----------------|-----------------|
| Days on Market | 2841            |
| Zoning         | l1              |