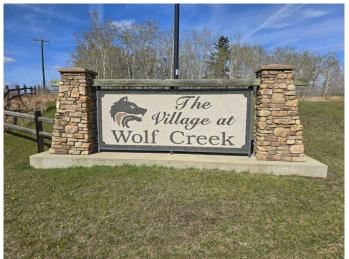

## \$99,900

0 Bedroom, 0.00 Bathroom, Land on 0.38 Acres

Wolf Creek Village, Rural Ponoka County, Alberta

The lots in Wolf Creek Village are ideally located... offering that 'country living feel' with super easy access to pavement, the QEII, Hwy 2A, and Alberta's largest cities. This spacious lot backs onto one of Canada's truly great golf courses and has a terrific view of the countryside. It is only minutes away from shopping, schools, and wonderful recreational activities in Ponoka and Lacombe. Wolf Creek residents can also commute quickly to Red Deer, Edmonton and beyond. For snowbirds, retirees, or people with work related travel, Edmonton International is an easy 45 minute drive. The price of this building site is the ultimate bargain compared to cost of the much smaller, and less private, urban lots. Take the money saved and start building your new home right away. Wolf Creek is well manicured during the golf season, and, rest assured, Mother Nature takes care of your surroundings and provides you with peaceful country views all year round. What a perfect time and place to get started on your dream.