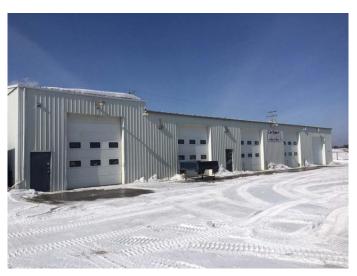

## \$775,000

0 Bedroom, 0.00 Bathroom, Commercial on 0.82 Acres

N/A, Whitecourt, Alberta

Good hilltop location with exposure to Highway 43 This well maintained shop with new siding and 2019 new roof, was used and zoned for a auto repair body shop, and includes the paint booth and mechanical exhaust system. Bays are 60 ft. deep. Ideal for auto repair or wireline shop' leased to May 2025To Oddball Automotive. Good investment property.