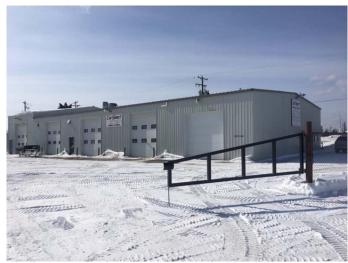

## \$775,000

0 Bedroom, 0.00 Bathroom, Commercial on 0.82 Acres

N/A, Whitecourt, Alberta

Good hilltop location with exposure to Highway 43 This well maintained shop with new siding and 2019 new roof, was used and zoned for a auto repair body shop, and includes the paint booth and mechanical exhaust system. Bays are 60 ft. deep. Ideal for auto repair or wireline shop' leased to May 2025To Oddball Automotive. Good investment property.