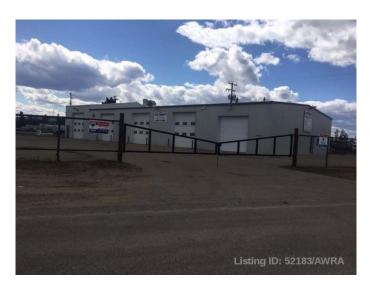

# \$775,000 - 3511 35 Ave, Whitecourt

MLS® #AWI52183

## \$775,000

0 Bedroom, 0.00 Bathroom, Commercial on 0.82 Acres

N/A, Whitecourt, Alberta

Good hilltop location with exposure to Highway 43 This well maintained shop with new siding and 2019 new roof, was used and zoned for a auto repair body shop, and includes the paint booth and mechanical exhaust system. Bays are 60 ft. deep. Ideal for auto repair or wireline shop' leased to May 2025To Oddball Automotive. Good investment property.