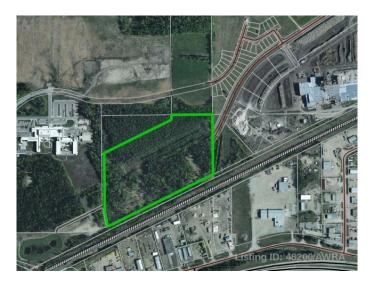

### \$475,000

0 Bedroom, 0.00 Bathroom, Land on 30.05 Acres

N/A, Edson, Alberta

Fantastic opportunity to own approximately 30 acres in town limits. Strategically located in the east end of Edson between the new Edson hospital and the Weyerhaeuser mill. The property is currently zoned Urban Reserve but with rezoning and Town approval the development possibilities are endless!

# **Community Information**

| Address     | Aspen Drive       |
|-------------|-------------------|
| Subdivision | N/A               |
| City        | Edson             |
| County      | Yellowhead County |
| Province    | Alberta           |