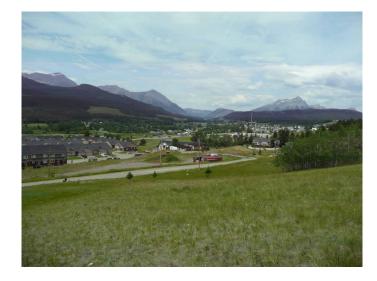

#### NONE, Coleman, Alberta

Natures Playground in the Crowsnest Pass. This 3.71 acre vacant building lot features Spectacular Rocky Mountain Views overlooking the valley in upper Coleman. COME AND PLAY. Hiking, Fishing, Hunting, Camping, Biking, Snowmobiling and Down hill and cross country skiing. Do you need more? How about less than an hour drive to Waterton Lakes National Park or Fernie And Castle Mountain ski resorts. For the golfers the Crowsnest Pass Golf Course is just minutes away The town of Coleman offers amenities such as banking, restaurants, pharmacy, schools and various shops and stores. There is a hospital with 24/7 emergency care. Added bonus Municipal water hook up is available. Easy access off Highway 3.