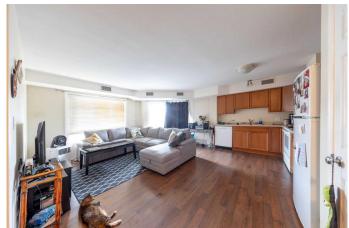

# \$139,900

2 Bedroom, 1.00 Bathroom, 820 sqft Residential on 0.00 Acres

Wallacefield, Lloydminster, Saskatchewan

Step into home ownership with this fantastic 2-bedroom condo, perfect for first-time buyers or anyone looking to downsize. This north-facing corner unit is filled with natural light and features in-unit laundry for added convenience. Stay cool in the summer with central air conditioning and enjoy the comfort of a well-kept space. Located in a great neighbourhood, you'II appreciate the quiet surroundings and easy access to nearby amenities. A solid choice in a welcoming areaâ€"don't miss your chance to get into the market!

### Interior

Interior Features Open Floorplan, Pantry

Appliances Central Air Conditioner, Dishwasher, Dryer, Refrigerator, Stove(s),

Washer

Heating Forced Air, Natural Gas

Cooling Other