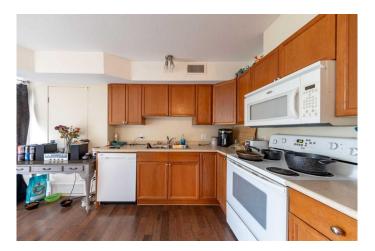

# \$139,900

2 Bedroom, 1.00 Bathroom, 820 sqft Residential on 0.00 Acres

Wallacefield, Lloydminster, Saskatchewan

Step into home ownership with this fantastic 2-bedroom condo, perfect for first-time buyers or anyone looking to downsize. This north-facing corner unit is filled with natural light and features in-unit laundry for added convenience. Stay cool in the summer with central air conditioning and enjoy the comfort of a well-kept space. Located in a great neighbourhood, you'II appreciate the quiet surroundings and easy access to nearby amenities. A solid choice in a welcoming areaâ€"don't miss your chance to get into the market!

### Interior

Interior Features Open Floorplan, Pantry

Appliances Central Air Conditioner, Dishwasher, Dryer, Refrigerator, Stove(s),

Washer

Heating Forced Air, Natural Gas

Cooling Other