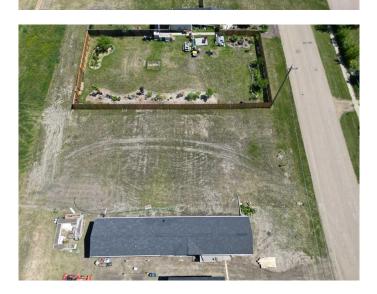

#### NONE, Botha, Alberta

ECONOMICAL HAMLET LIVING. Have your choice of lots! Botha is a family orientated community. With K-6 School. If building your new home on an affordable lot in a quiet community sounds enticing, this might be a place to call home. All services including municipal water are at the property line. Lots are 65.6 ft x 129 ft (8462 sqft of space) Only 7 minutes to Stettler, with all the amenities that are needed. Mobile Homes are discretionary in the Hamlet of Botha and must go to the MCP for decision. MCP will want photos and current state/age of the mobile with any improvements for the application. Taxes will be determined upon sale, and what structure is to be erected on the lot. Any offers below the asking price must go before County Council. Which could take up to 60 days to determine Sale. Taxes are undetermined until lots are sold and assessed. Lots are GST Applicable.

## Exterior

Lot Description Level, See Remarks, Standard Shaped Lot