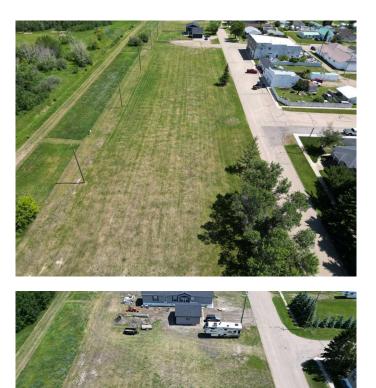

#### NONE, Botha, Alberta

ECONOMICAL HAMLET LIVING. Have your choice of lots! Botha is a family orientated community. With K-6 School. If building your new home on an affordable lot in a quiet community sounds enticing, this might be a place to call home. All services including municipal water are at the property line. Lots are 65.6 ft x 129 ft (8462 sqft of space) Only 7 minutes to Stettler, with all the amenities that are needed. Mobile Homes are discretionary in the Hamlet of Botha and must go to the MCP for decision. MCP will want photos and current state/age of the mobile with any improvements for the application. Taxes will be determined upon sale, and what structure is to be erected on the lot. Any offers below the asking price must go before County Council. Which could take up to 60 days to determine Sale. Taxes are undetermined until lots are sold and assessed. Lots are GST Applicable.

## Exterior

Lot Description Level, See Remarks, Standard Shaped Lot