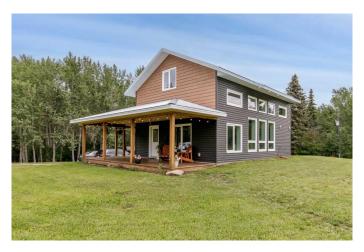

# \$597,500

1 Bedroom, 1.00 Bathroom, 1,291 sqft Residential on 4.55 Acres

NONE, Rural Red Deer County, Alberta

Green-built and thoughtfully designed for simplistic living, this unique home sits on 4.55± acres just 2 minutes from Pine Lake. Surrounded by beautiful mature trees, the open-concept layout features bright modern décor, a wood-burning stove, gas range, and a full 4-piece bathroom. The upper loft accommodates a king-size suite plus three bunks, with rough-ins in place if you wish to add walls. The north side of the main floor is roughed in for a future primary bedroom. Ideal for hobby farming or homesteading with an established garden and chicken coop. A peaceful rural retreat, close to the lake with modern touches and endless potential.

### **Exterior**

Exterior Features Private Yard

Lot Description Many Trees, Fruit Trees/Shrub(s), Gentle Sloping, Private, Wooded

Roof Metal

Construction ICFs (Insulated Concrete Forms)

Foundation Slab