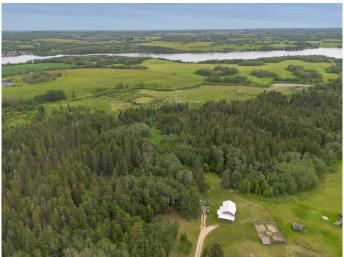

# \$597,500

1 Bedroom, 1.00 Bathroom, 1,291 sqft Residential on 4.55 Acres

NONE, Rural Red Deer County, Alberta

Green-built and thoughtfully designed for simplistic living, this unique home sits on 4.55± acres just 2 minutes from Pine Lake. Surrounded by beautiful mature trees, the open-concept layout features bright modern décor, a wood-burning stove, gas range, and a full 4-piece bathroom. The upper loft accommodates a king-size suite plus three bunks, with rough-ins in place if you wish to add walls. The north side of the main floor is roughed in for a future primary bedroom. Ideal for hobby farming or homesteading with an established garden and chicken coop. A peaceful rural retreat, close to the lake with modern touches and endless potential.

### **Exterior**

Exterior Features Private Yard

Lot Description Many Trees, Fruit Trees/Shrub(s), Gentle Sloping, Private, Wooded

Roof Metal

Construction ICFs (Insulated Concrete Forms)

Foundation Slab