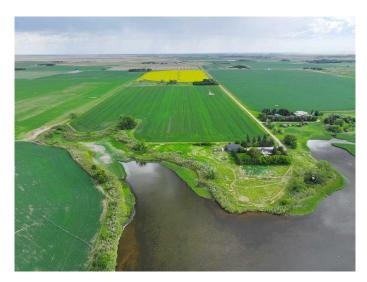

#### \$895,000

0 Bedroom, 0.00 Bathroom, Agri-Business on 0.00 Acres

NONE, Rural Newell, County of, Alberta

Incredible opportunity to own 67.94 acres of highly productive farmland with One Tree Lake in the background, just a short drive from Brooks, Alberta. This versatile property features 61 acres of flood-irrigated land with EID water rights, providing reliable water access and excellent crop potential. This property is also hooked up to regional potable water for you future homestead

The land is mostly flat with a gentle slope and well-suited for a variety of agricultural uses including hay, grains, or pasture. With \$8,122 in annual oil revenue, it also offers passive income in addition to its agricultural value.

Whether you're expanding your operation, looking to build a private homestead, or investing in irrigated farmland with future potential, this property delivers.