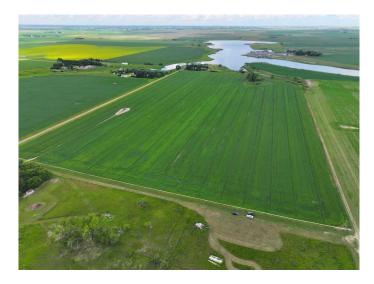

#### \$895,000

0 Bedroom, 0.00 Bathroom, Agri-Business on 0.00 Acres

NONE, Rural Newell, County of, Alberta

Incredible opportunity to own 67.94 acres of highly productive farmland with One Tree Lake in the background, just a short drive from Brooks, Alberta. This versatile property features 61 acres of flood-irrigated land with EID water rights, providing reliable water access and excellent crop potential. This property is also hooked up to regional potable water for you future homestead

The land is mostly flat with a gentle slope and well-suited for a variety of agricultural uses including hay, grains, or pasture. With \$8,122 in annual oil revenue, it also offers passive income in addition to its agricultural value.

Whether you're expanding your operation, looking to build a private homestead, or investing in irrigated farmland with future potential, this property delivers.