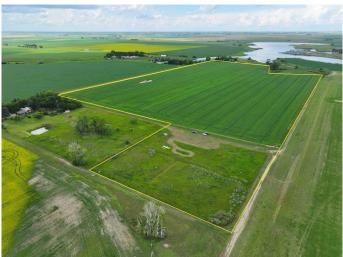

#### \$895,000

0 Bedroom, 0.00 Bathroom, Agri-Business on 0.00 Acres

NONE, Rural Newell, County of, Alberta

Incredible opportunity to own 67.94 acres of highly productive farmland with One Tree Lake in the background, just a short drive from Brooks, Alberta. This versatile property features 61 acres of flood-irrigated land with EID water rights, providing reliable water access and excellent crop potential. This property is also hooked up to regional potable water for you future homestead

The land is mostly flat with a gentle slope and well-suited for a variety of agricultural uses including hay, grains, or pasture. With \$8,122 in annual oil revenue, it also offers passive income in addition to its agricultural value.

Whether you're expanding your operation, looking to build a private homestead, or investing in irrigated farmland with future potential, this property delivers.