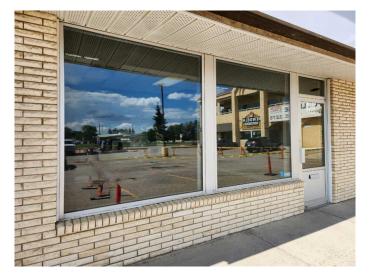

### \$14

0 Bedroom, 0.00 Bathroom, Commercial on 0.00 Acres

West Lloydminster, Lloydminster, Alberta

Convenient HWY 16 frontage office in highly visible Plaza 44. This updated lease space includes reception area, four offices and storage. Ready to move in! Perfect for professional services such as Lawyers, Accountants or Doctors.