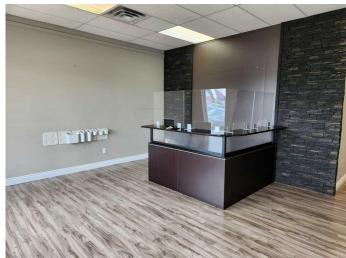

### \$14

0 Bedroom, 0.00 Bathroom, Commercial on 0.00 Acres

West Lloydminster, Lloydminster, Alberta

Convenient HWY 16 frontage office in highly visible Plaza 44. This updated lease space includes reception area, four offices and storage. Ready to move in! Perfect for professional services such as Lawyers, Accountants or Doctors.