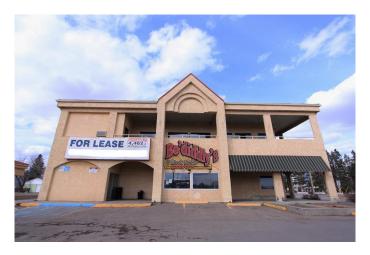

# \$10 - 128, 4410 52 Avenue, Lloydminster

MLS® #A2234952

## \$10

0 Bedroom, 0.00 Bathroom, Commercial on 0.00 Acres

NONE, Lloydminster, Alberta

Wide open second floor space with both a staircase and elevator overlooking the city of Lloydminster. HWY 16 frontage across the street from Lloyd Mall and Superstore. This blank canvas is available for your personal touches to suit all of your business needs.