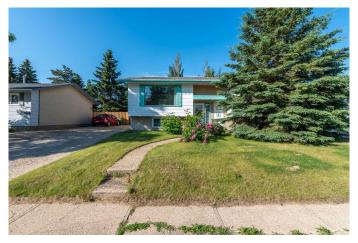

# \$225,000 - 5205 32 Street, Lloydminster

MLS® #A2234852

## \$225,000

4 Bedroom, 2.00 Bathroom, 1,043 sqft Residential on 0.15 Acres

Steele Heights, Lloydminster, Alberta

Looking for a project with potential? This 4-bedroom, 2-bathroom home is located in a peaceful area of Lloydminster, close to schools, parks, and all the essentials for family living. While the home needs some updates and TLC, it offers a solid layout and great bones for the right buyer to add their personal touch. Enjoy the convenience of a double detached garage, ample yard space, and a quiet street perfect for kids or relaxing evenings. Whether you're an investor, renovator, or a first-time buyer ready to roll up your sleeves, this property offers great value in a desirable location. Check out the 3D virtual tour!