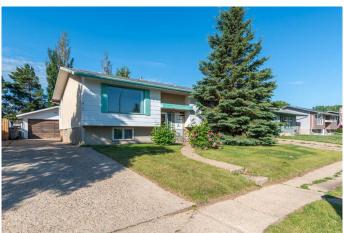

## \$225,000

4 Bedroom, 2.00 Bathroom, 1,043 sqft Residential on 0.15 Acres

Steele Heights, Lloydminster, Alberta

Looking for a project with potential? This 4-bedroom, 2-bathroom home is located in a peaceful area of Lloydminster, close to schools, parks, and all the essentials for family living. While the home needs some updates and TLC, it offers a solid layout and great bones for the right buyer to add their personal touch. Enjoy the convenience of a double detached garage, ample yard space, and a quiet street perfect for kids or relaxing evenings. Whether you're an investor, renovator, or a first-time buyer ready to roll up your sleeves, this property offers great value in a desirable location. Check out the 3D virtual tour!