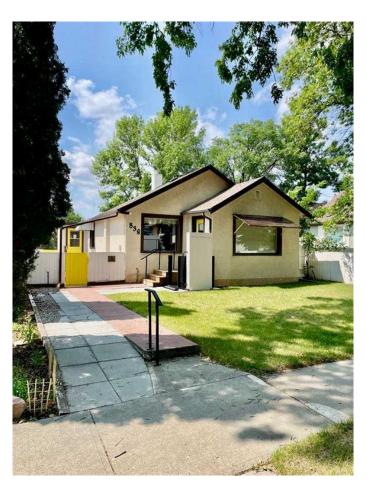

# \$220,000 - 838 12 St Street N, Lethbridge

MLS® #A2234491

## \$220,000

1 Bedroom, 1.00 Bathroom, 763 sqft Residential on 0.11 Acres

Senator Buchanan, Lethbridge, Alberta

Investor's, First time property buyers, or Home Flippers this is a must see! Cute 1 bedroom house on a nice sized lot. Features a double garage, underground sprinklers, gas lamp, awnings and a nice layout. Home was just professionally cleaned so its ready to move in or start renos to add your own touch and style to the property. There is potential to put another room downstairs if windows were made egress, just down the back alley there is a school with a playground as well.