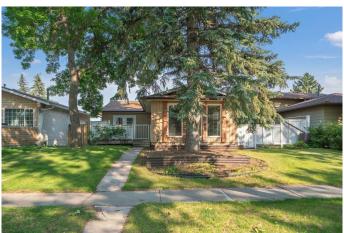

# \$590,000

5 Bedroom, 2.00 Bathroom, 1,243 sqft Residential on 0.10 Acres

Midnapore, Calgary, Alberta

Charming Bungalow in the Heart of Midnapore = Sought-after PRIVATE lake community. Year-round access to swimming, beach days, skating, sledding, special events & memorable family time. House offers great CURB appeal. Many full grown trees. 3 outdoor spaces to enjoy West light, South & EAST! BRIGHT open-concept layout creates a welcoming first impression! The sun-filled living room flows into your spacious dining area. Door here to directly access SUNNY side of yard - perfect for dining, relaxing, playtime or reading a book!) SO many windows. Kitchen features SS appliances, a stylish tile backsplash & an expansive breakfast/eat-up dining bar. Lots of space to cook and entertain here. Natural light fills the entire home throughout the day! The main floor includes three well-sized bedrooms. updated full bathroom & a standout primary suite with patio doors leading to the sunny front deck! You'll also love the dedicated mudroomâ€"for keeping daily life organized. Direct access here to your side courtyard space and the amazing backyard with DOUBLE garage! Downstairs, the fully developed basement offers a large family rec room space, two additional bedrooms (smaller one would make a perfect gym or office space!), 3-piece bath, inviting laundry area with FOLDING counter, racks to hang clothes & tons of storage PLUS a bonus cold storage room! Outside - enjoy a landscaped & PRIVATE fenced yard perfect for summer BBQs & quiet evening hangouts. Built in