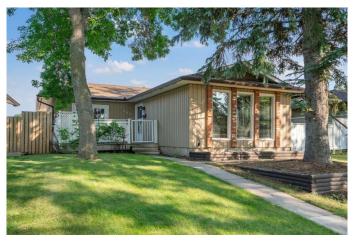

# \$590,000

5 Bedroom, 2.00 Bathroom, 1,243 sqft Residential on 0.10 Acres

Midnapore, Calgary, Alberta

Charming Bungalow in the Heart of Midnapore = Sought-after PRIVATE lake community. Year-round access to swimming, beach days, skating, sledding, special events & memorable family time. House offers great CURB appeal. Many full grown trees. 3 outdoor spaces to enjoy West light, South & EAST! BRIGHT open-concept layout creates a welcoming first impression! The sun-filled living room flows into your spacious dining area. Door here to directly access SUNNY side of yard - perfect for dining, relaxing, playtime or reading a book!) SO many windows. Kitchen features SS appliances, a stylish tile backsplash & an expansive breakfast/eat-up dining bar. Lots of space to cook and entertain here. Natural light fills the entire home throughout the day! The main floor includes three well-sized bedrooms. updated full bathroom & a standout primary suite with patio doors leading to the sunny front deck! You'll also love the dedicated mudroomâ€"for keeping daily life organized. Direct access here to your side courtyard space and the amazing backyard with DOUBLE garage! Downstairs, the fully developed basement offers a large family rec room space, two additional bedrooms (smaller one would make a perfect gym or office space!), 3-piece bath, inviting laundry area with FOLDING counter, racks to hang clothes & tons of storage PLUS a bonus cold storage room! Outside - enjoy a landscaped & PRIVATE fenced yard perfect for summer BBQs & quiet evening hangouts. Built in