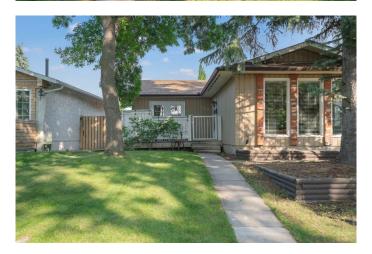

# \$590,000

5 Bedroom, 2.00 Bathroom, 1,243 sqft Residential on 0.10 Acres

Midnapore, Calgary, Alberta

Charming Bungalow in the Heart of Midnapore = Sought-after PRIVATE lake community. Year-round access to swimming, beach days, skating, sledding, special events & memorable family time. House offers great CURB appeal. Many full grown trees. 3 outdoor spaces to enjoy West light, South & EAST! BRIGHT open-concept layout creates a welcoming first impression! The sun-filled living room flows into your spacious dining area. Door here to directly access SUNNY side of yard - perfect for dining, relaxing, playtime or reading a book!) SO many windows. Kitchen features SS appliances, a stylish tile backsplash & an expansive breakfast/eat-up dining bar. Lots of space to cook and entertain here. Natural light fills the entire home throughout the day! The main floor includes three well-sized bedrooms. updated full bathroom & a standout primary suite with patio doors leading to the sunny front deck! You'll also love the dedicated mudroomâ€"for keeping daily life organized. Direct access here to your side courtyard space and the amazing backyard with DOUBLE garage! Downstairs, the fully developed basement offers a large family rec room space, two additional bedrooms (smaller one would make a perfect gym or office space!), 3-piece bath, inviting laundry area with FOLDING counter, racks to hang clothes & tons of storage PLUS a bonus cold storage room! Outside - enjoy a landscaped & PRIVATE fenced yard perfect for summer BBQs & quiet evening hangouts. Built in