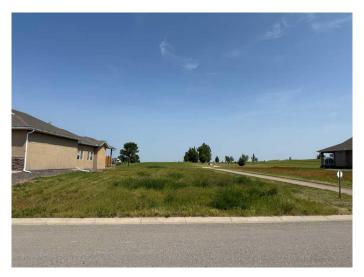

#### \$37,000

0 Bedroom, 0.00 Bathroom, Land on 0.17 Acres

NONE, Vulcan, Alberta

Have you ever dreamed of building your own home by a golf course? Here's a wonderful opportunity! This lot is located along the "Back Nine" at the Vulcan Golf Course, with the golf cart path running right beside the property and leading golfers to the next Tee Box. It's part of the Whispering Greens Homeowners Association, with current dues of \$120 per month starting only after your new residence is built. A restrictive covenant is also registered on title.