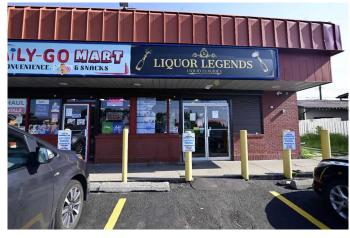

# \$279,000 - 6 B, 4100 Marlborough Drive Ne, Calgary

MLS® #A2233968

### \$279,000

0 Bedroom, 0.00 Bathroom, Commercial on 0.00 Acres

Marlborough, Calgary, Alberta

This modern, high-visibility liquor store is strategically located in NE Calgary's Marlborough area, right next to a thriving convenience store (also for sale). Opened less than a year ago, the store is already bringing in ~\$2,000 in daily sales, and revenue continues to climb month over month. A combo purchase with the adjacent convenience store offers a synergistic investment opportunity, perfect for an ambitious operator looking to control two high-traffic retail streams under one roof. Key Features:

Excellent Location: Busy plaza with great visibility and foot traffic

Modern Layout: Professionally designed with

high-end fixtures and systems

Strong Daily Sales: ~\$2,000/day with

consistent growth

Efficient Setup: Structured to allow ROI in