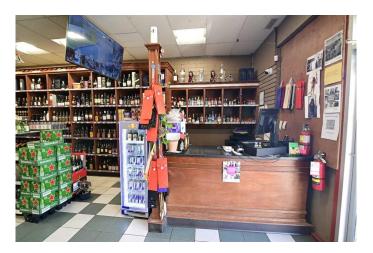

### \$279,000

0 Bedroom, 0.00 Bathroom, Commercial on 0.00 Acres

Marlborough, Calgary, Alberta

This modern, high-visibility liquor store is strategically located in NE Calgary's Marlborough area, right next to a thriving convenience store (also for sale). Opened less than a year ago, the store is already bringing in ~\$2,000 in daily sales, and revenue continues to climb month over month. A combo purchase with the adjacent convenience store offers a synergistic investment opportunity, perfect for an ambitious operator looking to control two high-traffic retail streams under one roof. Key Features:

Excellent Location: Busy plaza with great visibility and foot traffic

Modern Layout: Professionally designed with

high-end fixtures and systems

Strong Daily Sales: ~\$2,000/day with

consistent growth

Efficient Setup: Structured to allow ROI in