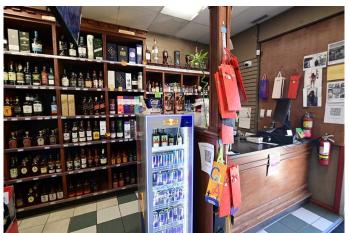

### \$279,000

0 Bedroom, 0.00 Bathroom, Commercial on 0.00 Acres

Marlborough, Calgary, Alberta

This modern, high-visibility liquor store is strategically located in NE Calgary's Marlborough area, right next to a thriving convenience store (also for sale). Opened less than a year ago, the store is already bringing in ~\$2,000 in daily sales, and revenue continues to climb month over month. A combo purchase with the adjacent convenience store offers a synergistic investment opportunity, perfect for an ambitious operator looking to control two high-traffic retail streams under one roof. Key Features:

Excellent Location: Busy plaza with great visibility and foot traffic

Modern Layout: Professionally designed with

high-end fixtures and systems

Strong Daily Sales: ~\$2,000/day with

consistent growth

Efficient Setup: Structured to allow ROI in