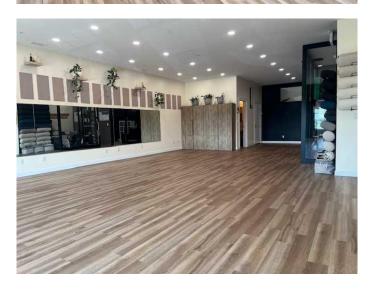

## \$289,998

0 Bedroom, 0.00 Bathroom, Commercial on 0.00 Acres

Beju Industrial Park, Sylvan Lake, Alberta

COMMERCIAL SPACE IN HIGH TRAFFIC AREA - SURROUNDED BY BIG BOX STORES - WALMART, CDN TIRE, BOSTON PIZZA! Investor's and Commercial Buyer's, here is an opportunity to own a great, safe investment. Currently set up as a Yoga Studio and could be easily converted into office space or other uses. This 1364 sqft unit in a prime highway commercial zoned building surrounded by Canadian Tire, Walmart, BP's, Tim Horton's, A&W, Industrial Park of various oil & gas companies, and new residential developments. Great ROI and super location with over 13,000 vehicles passing by every single day with huge exposure. 10' ceilings with seperate entrance & utilities. Excellent natural light and large commercial windows. High quality commercial flooring, drop ceiling, utility room and bathroom complete. Great signage on building and also on large pilon sign. Tons of parking with extra in the rear.