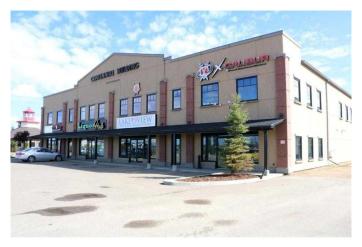

# \$289,998 - 203, 25 Beju Industrial Drive, Sylvan Lake

MLS® #A2233904

## \$289,998

0 Bedroom, 0.00 Bathroom, Commercial on 0.00 Acres

Beju Industrial Park, Sylvan Lake, Alberta

COMMERCIAL SPACE IN HIGH TRAFFIC AREA - SURROUNDED BY BIG BOX STORES - WALMART, CDN TIRE, BOSTON PIZZA! Investor's and Commercial Buyer's, here is an opportunity to own a great, safe investment. Currently set up as a Yoga Studio and could be easily converted into office space or other uses. This 1364 sqft unit in a prime highway commercial zoned building surrounded by Canadian Tire, Walmart, BP's, Tim Horton's, A&W, Industrial Park of various oil & gas companies, and new residential developments. Great ROI and super location with over 13,000 vehicles passing by every single day with huge exposure. 10' ceilings with seperate entrance & utilities. Excellent natural light and large commercial windows. High quality commercial flooring, drop ceiling, utility room and bathroom complete. Great signage on building and also on large pilon sign. Tons of parking with extra in the rear.

## **Community Information**

Address 203, 25 Beju Industrial Drive

Subdivision Beju Industrial Park

City Sylvan Lake

County Red Deer County

Province Alberta
Postal Code T4S 0B6