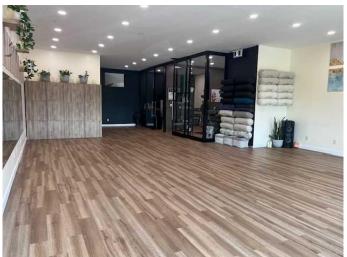

## \$289,998

0 Bedroom, 0.00 Bathroom, Commercial on 0.00 Acres

Beju Industrial Park, Sylvan Lake, Alberta

COMMERCIAL SPACE IN HIGH TRAFFIC AREA - SURROUNDED BY BIG BOX STORES - WALMART, CDN TIRE, BOSTON PIZZA! Investor's and Commercial Buyer's, here is an opportunity to own a great, safe investment. Currently set up as a Yoga Studio and could be easily converted into office space or other uses. This 1364 sqft unit in a prime highway commercial zoned building surrounded by Canadian Tire, Walmart, BP's, Tim Horton's, A&W, Industrial Park of various oil & gas companies, and new residential developments. Great ROI and super location with over 13,000 vehicles passing by every single day with huge exposure. 10' ceilings with seperate entrance & utilities. Excellent natural light and large commercial windows. High quality commercial flooring, drop ceiling, utility room and bathroom complete. Great signage on building and also on large pilon sign. Tons of parking with extra in the rear.