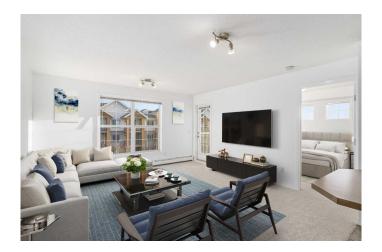

#### \$294,900

2 Bedroom, 2.00 Bathroom, 753 sqft Residential on 0.00 Acres

Applewood Park, Calgary, Alberta

Explore an incredible opportunity to invest in an immaculate condo building across the expansive Elliston Park. This top floor, corner unit is SW facing with 2 bedrooms and 2 full bathrooms. Completely updated with lush new carpet and fresh paint throughout, indulge in a modern, low-maintenance lifestyle at an affordable cost. The functional kitchen includes well-maintained maple cabinetry and sleek black appliances, with complementing dark tile backsplash. A characteristically open layout and large island cultivate the perfect space for your culinary endeavours and dinner parties, seamlessly transitioning into the well-illuminated living area that separates the bedrooms for optimal privacy. The primary retreat features a spacious walk-in closet and a private 4-piece ensuite with built-in storage shelving. A second large bedroom and accompanying 4-piece bathroom add to the unit's versatility; making it an attractive option for families, roommates, hosting guests or even converting to a dedicated home office or gym. In-suite laundry and heated underground parking are additional perks that encompasses both comfort and convenience. This is by far the best unit in the entire building-- with sweeping mountain views off of the huge private balcony, fully equipped with its own gas line for summer BBQs and basking in the fresh air. This home is ideally situated amongst attractive retail and amenities, and a short walking distance to the playground, dog park and scenic picnic tables set around the