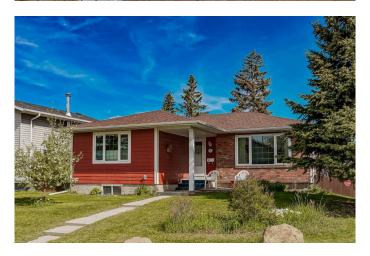

### \$620,000

3 Bedroom, 3.00 Bathroom, 1,262 sqft Residential on 0.12 Acres

Whitehorn, Calgary, Alberta

OPEN HOUSE Sat. June 28th Noon-2pm Step into this beautiful corner lot bungalow with Legal Suite and plenty of upgrades. Boasting 1262 sq. ft. on main level and over 1000 sq. ft. of developed space on lower level you have 2 premium spaces to live in or use as part of your investment portfolio. Located on a quiet corner this lot has plenty of benefits including an exterior with brick and Hardie board siding. Main floor features 2 large bedrooms including an expanded primary bedroom with an adjacent flex area. Exquisitely maintained hardwood floors run throughout the main level in bedrooms, dining area and oversized living room. Step into the kitchen and you'II be amazed at the amount of custom designed and handmade oak cabinets with terracotta tile floors and backsplash imported from Italy. Adjacent sitting space has a full wall of additional cabinetry for all your storage and culinary needs. On the lower level there is a shared laundry and storage area before entering the suite. This suite also has a custom kitchen with wrap around kitchen counters and an unbelievable amount of storage as well. The suite features one large bedroom and a Murphy bed in the main living space for guests or a roommate. You will notice how well-maintained the owners have kept and cared for this home. This turnkey property has been freshly painted, has plenty of parking and central vac. Outside you have a nicely sized yard with a small greenhouse, a shed and additional garden beds to the east of