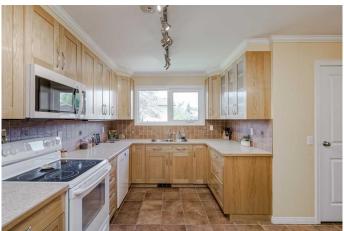

### \$620,000

3 Bedroom, 3.00 Bathroom, 1,262 sqft Residential on 0.12 Acres

Whitehorn, Calgary, Alberta

OPEN HOUSE Sat. June 28th Noon-2pm Step into this beautiful corner lot bungalow with Legal Suite and plenty of upgrades. Boasting 1262 sq. ft. on main level and over 1000 sq. ft. of developed space on lower level you have 2 premium spaces to live in or use as part of your investment portfolio. Located on a quiet corner this lot has plenty of benefits including an exterior with brick and Hardie board siding. Main floor features 2 large bedrooms including an expanded primary bedroom with an adjacent flex area. Exquisitely maintained hardwood floors run throughout the main level in bedrooms, dining area and oversized living room. Step into the kitchen and you'II be amazed at the amount of custom designed and handmade oak cabinets with terracotta tile floors and backsplash imported from Italy. Adjacent sitting space has a full wall of additional cabinetry for all your storage and culinary needs. On the lower level there is a shared laundry and storage area before entering the suite. This suite also has a custom kitchen with wrap around kitchen counters and an unbelievable amount of storage as well. The suite features one large bedroom and a Murphy bed in the main living space for guests or a roommate. You will notice how well-maintained the owners have kept and cared for this home. This turnkey property has been freshly painted, has plenty of parking and central vac. Outside you have a nicely sized yard with a small greenhouse, a shed and additional garden beds to the east of