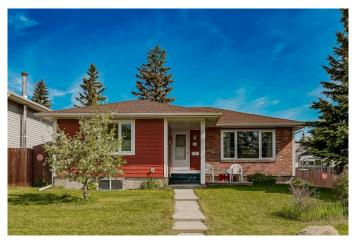

### \$620,000

3 Bedroom, 3.00 Bathroom, 1,262 sqft Residential on 0.12 Acres

Whitehorn, Calgary, Alberta

OPEN HOUSE Sat. June 28th Noon-2pm Step into this beautiful corner lot bungalow with Legal Suite and plenty of upgrades. Boasting 1262 sq. ft. on main level and over 1000 sq. ft. of developed space on lower level you have 2 premium spaces to live in or use as part of your investment portfolio. Located on a quiet corner this lot has plenty of benefits including an exterior with brick and Hardie board siding. Main floor features 2 large bedrooms including an expanded primary bedroom with an adjacent flex area. Exquisitely maintained hardwood floors run throughout the main level in bedrooms, dining area and oversized living room. Step into the kitchen and you'II be amazed at the amount of custom designed and handmade oak cabinets with terracotta tile floors and backsplash imported from Italy. Adjacent sitting space has a full wall of additional cabinetry for all your storage and culinary needs. On the lower level there is a shared laundry and storage area before entering the suite. This suite also has a custom kitchen with wrap around kitchen counters and an unbelievable amount of storage as well. The suite features one large bedroom and a Murphy bed in the main living space for guests or a roommate. You will notice how well-maintained the owners have kept and cared for this home. This turnkey property has been freshly painted, has plenty of parking and central vac. Outside you have a nicely sized yard with a small greenhouse, a shed and additional garden beds to the east of