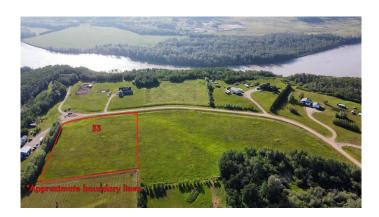

#### N/A, Bezanson, Alberta

One of three adjoining vacant lots for sale in Rio Bend Estates. Located 25 minutes east of Grande Prairie, just a few minutes away from the hamlet of Bezanson, overlooking the Smoky River valley is this fantastic 3.18 acre parcel. Buy the lot, pick your plan, and choose your own builder. And with two lots for sale to the south, you could double up your land size or have your friend or family member buy one and know who your neighbors will be! Take a drive out and have a look or contact your favorite Real Estate Professional for more information.