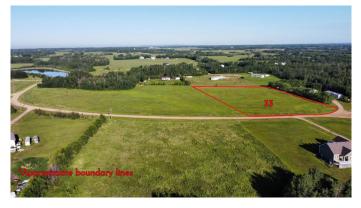

#### N/A, Bezanson, Alberta

One of three adjoining vacant lots for sale in Rio Bend Estates. Located 25 minutes east of Grande Prairie, just a few minutes away from the hamlet of Bezanson, overlooking the Smoky River valley is this fantastic 3.18 acre parcel. Buy the lot, pick your plan, and choose your own builder. And with two lots for sale to the south, you could double up your land size or have your friend or family member buy one and know who your neighbors will be! Take a drive out and have a look or contact your favorite Real Estate Professional for more information.