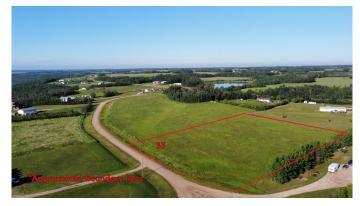

#### N/A, Bezanson, Alberta

One of three adjoining vacant lots for sale in Rio Bend Estates. Located 25 minutes east of Grande Prairie, just a few minutes away from the hamlet of Bezanson, overlooking the Smoky River valley is this fantastic 3.18 acre parcel. Buy the lot, pick your plan, and choose your own builder. And with two lots for sale to the south, you could double up your land size or have your friend or family member buy one and know who your neighbors will be! Take a drive out and have a look or contact your favorite Real Estate Professional for more information.