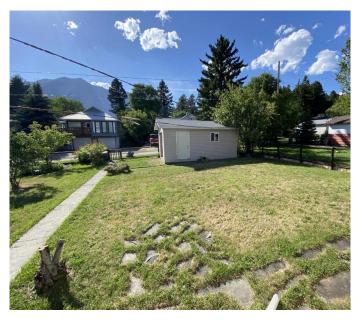

## \$409,000

2 Bedroom, 1.00 Bathroom, 735 sqft Residential on 0.14 Acres

NONE, Bellevue, Alberta

Great location on Bellevue's DAIRY ROAD! Spacious yard has beautiful mountain views and well established trees and shrubs. Vinyl plank flooring with fresh paint enhance the bright and sunny interior of this very solid home. Roofing has recently been redone. Electrical panel has been upgraded to 100 amp service and water tank has also been replaced. House has concrete basement which offers plenty of extra storage plus laundry facilities. Sturdy back shed with an overhead door will house your quad and plenty of miscellaneous items. Dairy Road is one of the most coveted locations within the Crowsnest Pass. You are just a few minutes walk from downtown Bellevue's many amenities. Quick possession is possible. Call your real estate agent to view.

#### **Exterior**

Exterior Features Storage

Lot Description Back Lane, Back Yard, Landscaped, Rectangular Lot

Roof Asphalt Shingle

Construction Aluminum Siding, Mixed

Foundation Poured Concrete