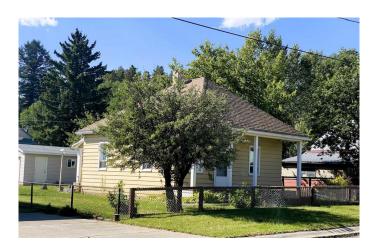

# \$409,000 - 20630 25 Avenue, Bellevue

MLS® #A2233689

## \$409,000

2 Bedroom, 1.00 Bathroom, 735 sqft Residential on 0.14 Acres

NONE, Bellevue, Alberta

Great location on Bellevue's DAIRY ROAD! Spacious yard has beautiful mountain views and well established trees and shrubs. Vinyl plank flooring with fresh paint enhance the bright and sunny interior of this very solid home. Roofing has recently been redone. Electrical panel has been upgraded to 100 amp service and water tank has also been replaced. House has concrete basement which offers plenty of extra storage plus laundry facilities. Sturdy back shed with an overhead door will house your quad and plenty of miscellaneous items. Dairy Road is one of the most coveted locations within the Crowsnest Pass. You are just a few minutes walk from downtown Bellevue's many amenities. Quick possession is possible. Call your real estate agent to view.