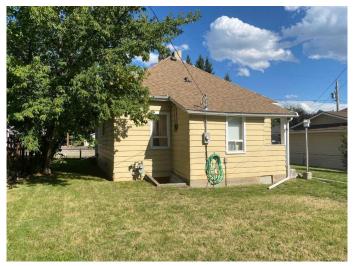

## \$409,000

2 Bedroom, 1.00 Bathroom, 735 sqft Residential on 0.14 Acres

NONE, Bellevue, Alberta

Great location on Bellevue's DAIRY ROAD! Spacious yard has beautiful mountain views and well established trees and shrubs. Vinyl plank flooring with fresh paint enhance the bright and sunny interior of this very solid home. Roofing has recently been redone. Electrical panel has been upgraded to 100 amp service and water tank has also been replaced. House has concrete basement which offers plenty of extra storage plus laundry facilities. Sturdy back shed with an overhead door will house your quad and plenty of miscellaneous items. Dairy Road is one of the most coveted locations within the Crowsnest Pass. You are just a few minutes walk from downtown Bellevue's many amenities. Quick possession is possible. Call your real estate agent to view.

#### **Exterior**

Exterior Features Storage

Lot Description Back Lane, Back Yard, Landscaped, Rectangular Lot

Roof Asphalt Shingle

Construction Aluminum Siding, Mixed

Foundation Poured Concrete