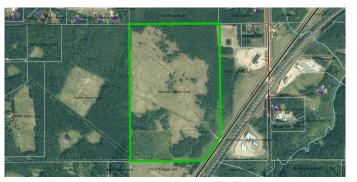

#### \$499,999

0 Bedroom, 0.00 Bathroom, Land on 106.11 Acres

NONE, Edson, Alberta

106.11 acres on pavement (Hwy 748 E Bear Lake Hwy) and 4 miles from town center. 1 mile from town limits. Road built and right to building site.

MLS® # A2233507 Price \$499,999

Bathrooms 0.00

Acres 106.11

Type Land

Sub-Type Residential Land

Status Active

### **Community Information**

Address 53428 A Range Road 170

Subdivision NONE

City Edson

County Yellowhead County

Province Alberta
Postal Code T7E 1V7