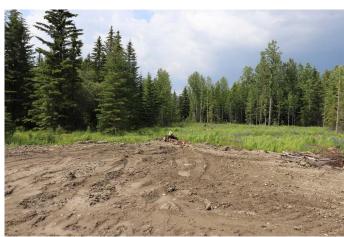

#### \$499,999

0 Bedroom, 0.00 Bathroom, Land on 106.11 Acres

NONE, Edson, Alberta

106.11 acres on pavement (Hwy 748 E Bear Lake Hwy) and 4 miles from town center. 1 mile from town limits. Road built and right to building site.