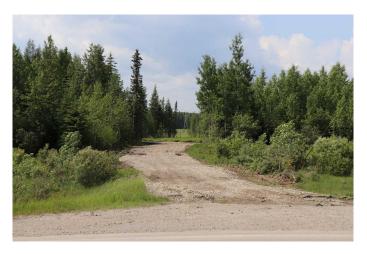

#### \$499,999

0 Bedroom, 0.00 Bathroom, Land on 106.11 Acres

NONE, Edson, Alberta

106.11 acres on pavement (Hwy 748 E Bear Lake Hwy) and 4 miles from town center. 1 mile from town limits. Road built and right to building site.