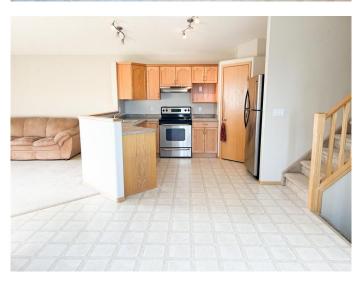

## \$290,000

4 Bedroom, 2.00 Bathroom, 1,462 sqft Residential on 0.09 Acres

Lakeland., Grande Prairie, Alberta

GREAT home on a massive pie shaped lot, with no rear neighbors! Walking into the home, there is a bright living room, with an open kitchen. On the upper level, there are three bedrooms and a full bathroom. In the basement, there is a huge family room that has a separate entrance to potentially suite out if desired. In the lowest level, there is another half bathroom and a bedroom that is almost finished and could easily be turned into the master with a large walk in closet and full ensuite. This is a great home in a fantastic neighborhood, on a huge lot. Come have a look!

### Interior

Interior Features Laminate Counters, No Smoking Home, Vinyl Windows Appliances Dishwasher, Electric Stove, Refrigerator, Washer/Dryer

Heating Forced Air

Cooling None
Has Basement Yes

Basement Full, Partially Finished