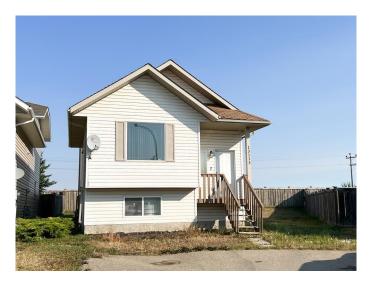

## \$290,000

4 Bedroom, 2.00 Bathroom, 1,462 sqft Residential on 0.09 Acres

Lakeland., Grande Prairie, Alberta

GREAT home on a massive pie shaped lot, with no rear neighbors! Walking into the home, there is a bright living room, with an open kitchen. On the upper level, there are three bedrooms and a full bathroom. In the basement, there is a huge family room that has a separate entrance to potentially suite out if desired. In the lowest level, there is another half bathroom and a bedroom that is almost finished and could easily be turned into the master with a large walk in closet and full ensuite. This is a great home in a fantastic neighborhood, on a huge lot. Come have a look!