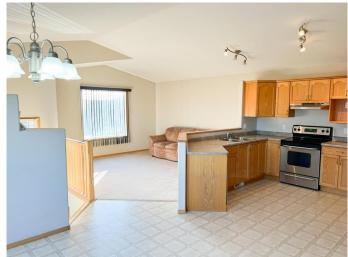

## \$290,000

4 Bedroom, 2.00 Bathroom, 1,462 sqft Residential on 0.09 Acres

Lakeland., Grande Prairie, Alberta

GREAT home on a massive pie shaped lot, with no rear neighbors! Walking into the home, there is a bright living room, with an open kitchen. On the upper level, there are three bedrooms and a full bathroom. In the basement, there is a huge family room that has a separate entrance to potentially suite out if desired. In the lowest level, there is another half bathroom and a bedroom that is almost finished and could easily be turned into the master with a large walk in closet and full ensuite. This is a great home in a fantastic neighborhood, on a huge lot. Come have a look!

### Interior

Interior Features Laminate Counters, No Smoking Home, Vinyl Windows Appliances Dishwasher, Electric Stove, Refrigerator, Washer/Dryer

Heating Forced Air

Cooling None
Has Basement Yes

Basement Full, Partially Finished