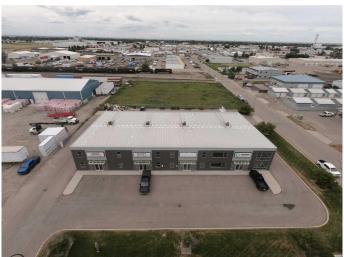

### \$13

0 Bedroom, 0.00 Bathroom, Commercial on 1.00 Acres

Churchill Industrial Park, Lethbridge, Alberta

Located centrally in the Churchill Industrial Park, this property offers a strategic corner profile with a convenient fully paved, pull-through site accessible from both 14th Avenue North and 39th Street North. This prime location ensures excellent visibility and ease of access. The property is surrounded by a strong network of established businesses, including Logic Lumber Ltd., The Gear Centre, and SEGO Canada, making it an ideal spot for industrial operations.

This industrial unit, constructed in 2015, offers a clean and functional layout suitable for a variety of commercial uses. The building features a modern street profile and excellent curb appeal with a shared, dual-access yard that is fenced and secured. The interior includes a bright, open retail showroom at the front of the unit, two offices on the main floor, and a third office on the second level. A staff kitchenette is also located on the main floor. providing a practical space for daily use. The shop area is open and includes a storage mezzanine and a dedicated shop bathroom. The unit is equipped with a roof-top unit HVAC for heating and cooling and a 3-phase, 200-amp electrical service to support industrial equipment. It includes one 12' x 16' overhead door at ground level for loading and unloading and 20' clear span ceilings that allow for flexible use of vertical space. Located on a corner lot with pull-through access, the site offers excellent visibility and efficient traffic flow in a central industrial area.