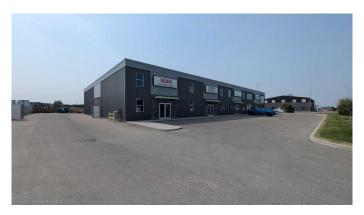

### \$13

0 Bedroom, 0.00 Bathroom, Commercial on 1.00 Acres

Churchill Industrial Park, Lethbridge, Alberta

Located centrally in the Churchill Industrial Park, this property offers a strategic corner profile with a convenient fully paved, pull-through site accessible from both 14th Avenue North and 39th Street North. This prime location ensures excellent visibility and ease of access. The property is surrounded by a strong network of established businesses, including Logic Lumber Ltd., The Gear Centre, and SEGO Canada, making it an ideal spot for industrial operations.

This industrial unit, constructed in 2015, offers a clean and functional layout suitable for a variety of commercial uses. The building features a modern street profile and excellent curb appeal with a shared, dual-access yard that is fenced and secured. The interior includes a bright, open retail showroom at the front of the unit, two offices on the main floor, and a third office on the second level. A staff kitchenette is also located on the main floor. providing a practical space for daily use. The shop area is open and includes a storage mezzanine and a dedicated shop bathroom. The unit is equipped with a roof-top unit HVAC for heating and cooling and a 3-phase, 200-amp electrical service to support industrial equipment. It includes one 12' x 16' overhead door at ground level for loading and unloading and 20' clear span ceilings that allow for flexible use of vertical space. Located on a corner lot with pull-through access, the site offers excellent visibility and efficient traffic flow in a central industrial area.