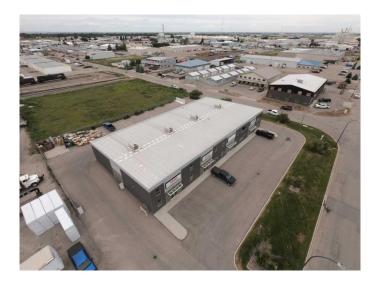

### \$13

0 Bedroom, 0.00 Bathroom, Commercial on 1.00 Acres

Churchill Industrial Park, Lethbridge, Alberta

Located centrally in the Churchill Industrial Park, this property offers a strategic corner profile with a convenient fully paved, pull-through site accessible from both 14th Avenue North and 39th Street North. This prime location ensures excellent visibility and ease of access. The property is surrounded by a strong network of established businesses, including Logic Lumber Ltd., The Gear Centre, and SEGO Canada, making it an ideal spot for industrial operations.

This industrial unit, constructed in 2015, offers a clean and functional layout suitable for a variety of commercial uses. The building features a modern street profile and excellent curb appeal with a shared, dual-access yard that is fenced and secured. The interior includes a bright, open retail showroom at the front of the unit, two offices on the main floor, and a third office on the second level. A staff kitchenette is also located on the main floor. providing a practical space for daily use. The shop area is open and includes a storage mezzanine and a dedicated shop bathroom. The unit is equipped with a roof-top unit HVAC for heating and cooling and a 3-phase, 200-amp electrical service to support industrial equipment. It includes one 12' x 16' overhead door at ground level for loading and unloading and 20' clear span ceilings that allow for flexible use of vertical space. Located on a corner lot with pull-through access, the site offers excellent visibility and efficient traffic flow in a central industrial area.