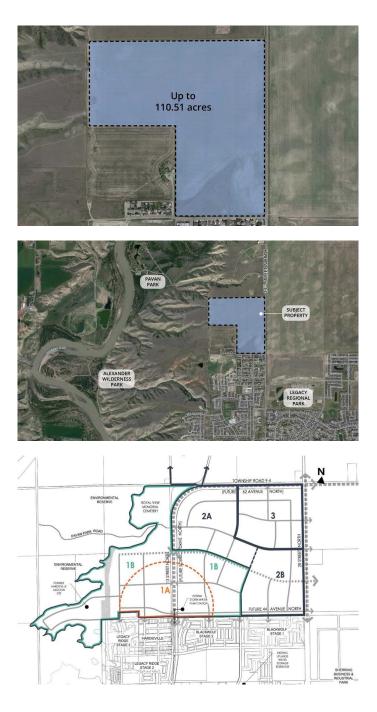

#### \$8,400,000

0 Bedroom, 0.00 Bathroom, Land on 110.51 Acres

Royal View, Lethbridge, Alberta

The Royal View ASP area is located on the north side of the City of Lethbridge. It includes the lands bounded to the north by the future 62nd Avenue North (Lethbridge boundary), to the south by the future 44th Avenue North, to the east by 28th Street North, and to the west by the Oldman River tributary coulees. Neighbouring communities, such as BlackWolf, are currently being developed along with a regional park. Key infrastructure will be coordinated with these developments including 44th Avenue road alignment, major power distribution and storm water management. This future residential development land is included in the Royal View Area Structure Plan (ASP). The ASP is based on a vision that embraces quality, innovation, and sustainability to instill connectivity within the community and its natural surroundings. The site is located near residential amenities including Legacy Gate Centre, Uplands Common Shopping Centre, and Wal Mart Supercentre as well as recreational areas such as the Alexander Wildness Park, Lethbridge Sports Park, and Legacy Park.

#### **Essential Information**

| MLS® #    | A2233187    |
|-----------|-------------|
| Price     | \$8,400,000 |
| Bathrooms | 0.00        |

| Acres    | 110.51           |
|----------|------------------|
| Туре     | Land             |
| Sub-Type | Residential Land |
| Status   | Active           |