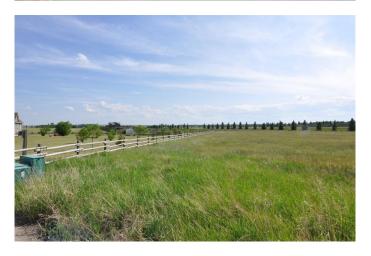

### \$799,900

0 Bedroom, 0.00 Bathroom, Land on 4.03 Acres

Strathcona Estates, Rural Foothills County, Alberta

Dream Home Estate lot beside STS private school. Just over 4 acres located right between Strathcona Tweedsmere School and the Calgary Polo club. Property has mountain views to the west and is in a private cul-de-sac. This is one of the last acreage lots in the area. Dream big! The neighbouring homes absolutely stunning too! You're about 15 minutes north to the city and 5 minutes south to Okotoks. Feel free to drive out and see it for yourself but please just walk to land. Thanks