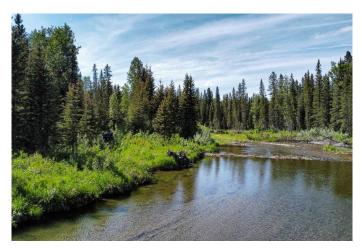

#### \$950,000

0 Bedroom, 0.00 Bathroom, Land on 121.18 Acres

NONE, Rural Mountain View County, Alberta

Discover a picturesque haven on this sprawling 121.18-acre plot of AG-zoned land, boasting stunning MOUNTAIN VIEWS from its northeastern crest. Approximately 24 acres are dedicated to a hayfield, while the remainder offers a harmonious blend of pastures, dense woodlands, and serene wetlands. Embrace the tranquility of its landscape of flourishing trees, and bordered by the serene FALLEN TIMBER CREEK. Access is provided via two entrances, one off RR52A where you will see the hay field and the other off TWP Rd 312. that will take you down to the charming pebble beach, inviting you to immerse yourself in the soothing ambiance of nature and the babbling creek. With ample space for exploration, this secluded paradise offers breathtaking vistas at every turn. Centrally situated, this unique property is a mere 18 minutes from Sundre, 19 minutes from Cremona, and just over an hour from Calgary. Please note that this property and all associated services are being sold as-is/where-is. Kindly refrain from exploring the property without a scheduled appointment.

#### Exterior

Lot Description Many Trees, Creek/River/Stream/Pond, Meadow, Pasture