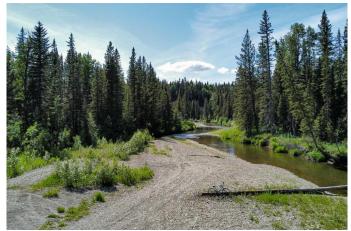

#### \$950,000

0 Bedroom, 0.00 Bathroom, Land on 121.18 Acres

NONE, Rural Mountain View County, Alberta

Discover a picturesque haven on this sprawling 121.18-acre plot of AG-zoned land, boasting stunning MOUNTAIN VIEWS from its northeastern crest. Approximately 24 acres are dedicated to a hayfield, while the remainder offers a harmonious blend of pastures, dense woodlands, and serene wetlands. Embrace the tranquility of its landscape of flourishing trees, and bordered by the serene FALLEN TIMBER CREEK. Access is provided via two entrances, one off RR52A where you will see the hay field and the other off TWP Rd 312. that will take you down to the charming pebble beach, inviting you to immerse yourself in the soothing ambiance of nature and the babbling creek. With ample space for exploration, this secluded paradise offers breathtaking vistas at every turn. Centrally situated, this unique property is a mere 18 minutes from Sundre, 19 minutes from Cremona, and just over an hour from Calgary. Please note that this property and all associated services are being sold as-is/where-is. Kindly refrain from exploring the property without a scheduled appointment.

#### Exterior

Lot Description Many Trees, Creek/River/Stream/Pond, Meadow, Pasture