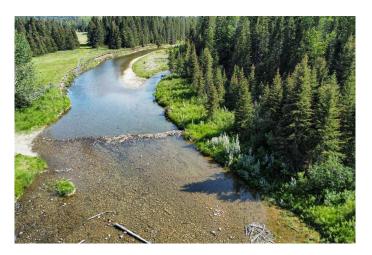

#### \$950,000

0 Bedroom, 0.00 Bathroom, Land on 121.18 Acres

NONE, Rural Mountain View County, Alberta

Discover a picturesque haven on this sprawling 121.18-acre plot of AG-zoned land, boasting stunning MOUNTAIN VIEWS from its northeastern crest. Approximately 24 acres are dedicated to a hayfield, while the remainder offers a harmonious blend of pastures, dense woodlands, and serene wetlands. Embrace the tranquility of its landscape of flourishing trees, and bordered by the serene FALLEN TIMBER CREEK. Access is provided via two entrances, one off RR52A where you will see the hay field and the other off TWP Rd 312. that will take you down to the charming pebble beach, inviting you to immerse yourself in the soothing ambiance of nature and the babbling creek. With ample space for exploration, this secluded paradise offers breathtaking vistas at every turn. Centrally situated, this unique property is a mere 18 minutes from Sundre, 19 minutes from Cremona, and just over an hour from Calgary. Please note that this property and all associated services are being sold as-is/where-is. Kindly refrain from exploring the property without a scheduled appointment.

#### Exterior

Lot Description Many Trees, Creek/River/Stream/Pond, Meadow, Pasture