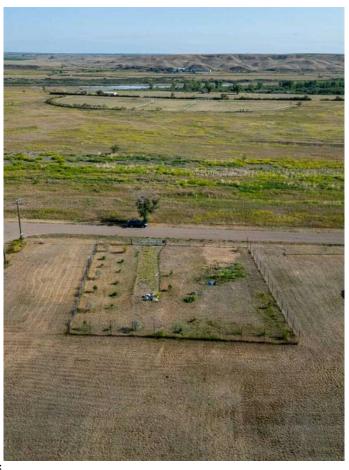

## \$19,900

0 Bedroom, 0.00 Bathroom, Land on 0.29 Acres

NONE, Rural Acadia No. 34, M.D. of, Alberta

The quaint and quiet village of Empress could be your next home! This fully fenced (including a 7ft steel game fence), serviced residential lot is waiting for someone to turn it into their dream property. The lot size is 104ft x 120ft. The village is just 1.5hrs from Medicine Hat or 30 minutes from Oyen, with bus service to local schools. Inquire today!

#### **Exterior**

Lot Description Few Trees, Level, Cleared