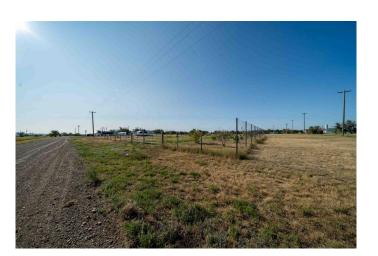

## \$19,900

0 Bedroom, 0.00 Bathroom, Land on 0.29 Acres

NONE, Rural Acadia No. 34, M.D. of, Alberta

The quaint and quiet village of Empress could be your next home! This fully fenced (including a 7ft steel game fence), serviced residential lot is waiting for someone to turn it into their dream property. The lot size is 104ft x 120ft. The village is just 1.5hrs from Medicine Hat or 30 minutes from Oyen, with bus service to local schools. Inquire today!

#### **Exterior**

Lot Description Few Trees, Level, Cleared