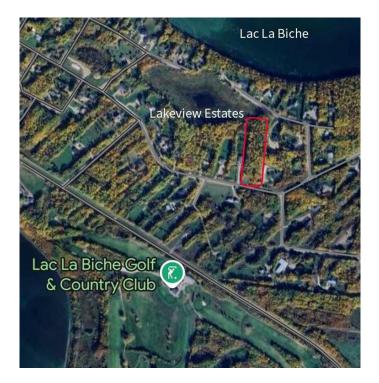

#### \$189,900

0 Bedroom, 0.00 Bathroom, Land on 2.94 Acres

NONE, Lac La Biche, Alberta

2.94 Acres in Prestigious Lakeview Estates – A Rare Opportunity!

Welcome to this beautifully treed 2.94-acre parcel located in the highly sought-after Lakeview Estates subdivision. This exceptional lot offers a unique opportunity to build your dream home in a serene and private setting. With municipal services already in place, you can strategically clear and develop the ideal building site to take full advantage of the breathtaking lake views at the north end of the property.

#### Why Lakeview Estates?

This desirable community is known for its unparalleled lifestyle amenities. Enjoy direct access to the Sir Winston Churchill Provincial Park, home to pristine white sand beaches, extensive camping facilities, and a vast recreational area. The subdivision is also golf-cart accessible to the nearby golf courseâ€"perfect for active families and outdoor enthusiasts.