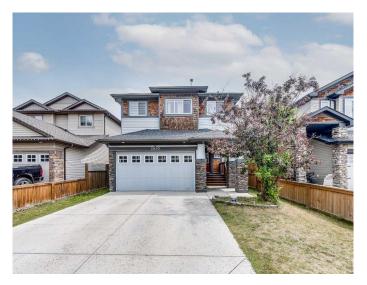

# \$629,000

4 Bedroom, 4.00 Bathroom, 1,545 sqft Residential on 0.09 Acres

Prairie Springs, Airdrie, Alberta

Amazing double attached garage house in Prairie Springs, Gorgeous kitchen with white cabinets, granite countertops and stainless steel appliances. Large master bedroom with 5 piece ensuite and walk in closet. Three bedrooms up and one bedroom down. Close to schools and walking paths. Book your visit today!

#### **Amenities**

Parking Spaces 4

Parking Concrete Driveway, Double Garage Attached, Garage Faces Front

# of Garages 2