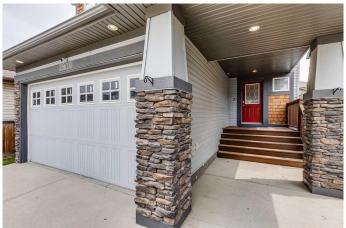

# \$629,000

4 Bedroom, 4.00 Bathroom, 1,545 sqft Residential on 0.09 Acres

Prairie Springs, Airdrie, Alberta

Amazing double attached garage house in Prairie Springs, Gorgeous kitchen with white cabinets, granite countertops and stainless steel appliances. Large master bedroom with 5 piece ensuite and walk in closet. Three bedrooms up and one bedroom down. Close to schools and walking paths. Book your visit today!

Coverings

Heating Forced Air, Natural Gas

Cooling None
Fireplace Yes
# of Fireplaces 1

Fireplaces Gas

Has Basement Yes

Basement Finished, Full