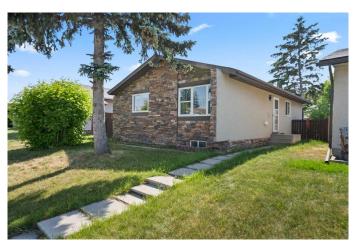

## \$530,000

5 Bedroom, 2.00 Bathroom, 959 sqft Residential on 0.09 Acres

Marlborough Park, Calgary, Alberta

This beautiful, updated bungalow offers a total of 5 bedrooms, with 3 on the main floor and 2 more in the fully finished basement, perfect for large families or guests. Inside, you'll find a bright main floor with a spacious living room, updated kitchen with a quartz countertop, and a full bathroom. All bedroom closets feature brand new, custom built cabinets.

Located in the heart of Marlborough Park, this home is close to schools, parks, and shopping areas.

Built in 1978

#### **Exterior**

Exterior Features Private Yard
Lot Description Back Yard
Roof Shingle

Construction Wood Frame

Foundation Poured Concrete