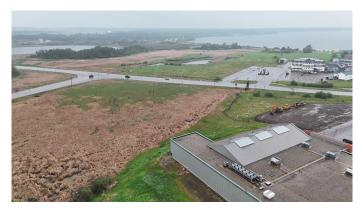

### \$599,900

0 Bedroom, 0.00 Bathroom, Land on 4.74 Acres

Lac La Biche, Lac La Biche, Alberta

4.74 ACRE CORNER SITE in Lac La Biche, Alberta - HIGH traffic location on Highway 36 & 55/881 Highway BYPASS Next to this site is Independent Foods grocery Store & going up is the New MacDonald's as well is GROWTH is happening and be the owner of this great site! Perfect fit for a hotel site; commercial Strip mall site and many other possibilities! The site will require fill and other work to bring to building spec but at this price you cant beat it! Being "sold as is where is" but priced to move! Call Today!