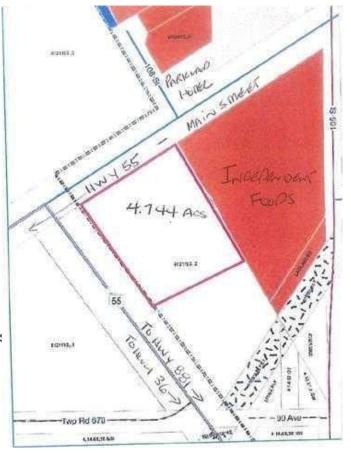

### \$599,900

0 Bedroom, 0.00 Bathroom, Land on 4.74 Acres

Lac La Biche, Lac La Biche, Alberta

4.74 ACRE CORNER SITE in Lac La Biche, Alberta - HIGH traffic location on Highway 36 & 55/881 Highway BYPASS Next to this site is Independent Foods grocery Store & going up is the New MacDonald's as well is GROWTH is happening and be the owner of this great site! Perfect fit for a hotel site; commercial Strip mall site and many other possibilities! The site will require fill and other work to bring to building spec but at this price you cant beat it! Being "sold as is where is" but priced to move! Call Today!

## **Community Information**

Address 14006 Highway 36/55 Bypas:

Subdivision Lac La Biche
City Lac La Biche

County Lac La Biche County

Province Alberta
Postal Code T0A2C0