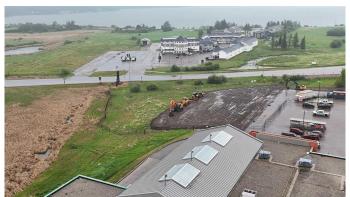

### \$599,900

0 Bedroom, 0.00 Bathroom, Land on 4.74 Acres

Lac La Biche, Lac La Biche, Alberta

4.74 ACRE CORNER SITE in Lac La Biche, Alberta - HIGH traffic location on Highway 36 & 55/881 Highway BYPASS Next to this site is Independent Foods grocery Store & going up is the New MacDonald's as well is GROWTH is happening and be the owner of this great site! Perfect fit for a hotel site; commercial Strip mall site and many other possibilities! The site will require fill and other work to bring to building spec but at this price you cant beat it! Being "sold as is where is" but priced to move! Call Today!