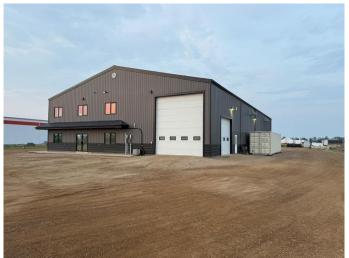

## \$1,350,000

0 Bedroom, 0.00 Bathroom, Commercial on 2.50 Acres

NONE, La Crete, Alberta

Looking for a shop to start or expand your business? This 70 by 120 shop on a 2.5 acre graveled lot just south of Rona La Crete offers a great opportunity! This structure has over 1600 sq/ft of office space built in with a large front entrance. 2 offices and 2 bathrooms downstairs, and a large coffee room, office space and full bathroom upstairs. Features a pull through 120' bay, as well as a 24', and 18' OH door on the back side for easy access. The interior shop space has overhead heat, as well as in floor heating, and air exchange fans built in. The floor has 2 u drain gutters with sumps, ensuring easy floor cleanup. Currently being leased to a trucking company, with possibility of lease continuing if buyer is interested.

# **Community Information**

Address 10503 95 Street

Subdivision NONE

City La Crete

County Mackenzie County

Province Alberta
Postal Code T0H2H0