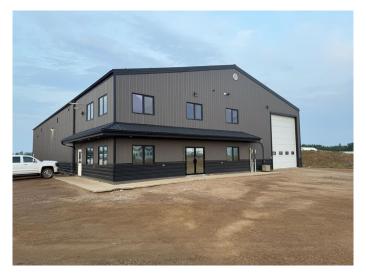

## \$1,350,000

0 Bedroom, 0.00 Bathroom, Commercial on 2.50 Acres

NONE, La Crete, Alberta

Looking for a shop to start or expand your business? This 70 by 120 shop on a 2.5 acre graveled lot just south of Rona La Crete offers a great opportunity! This structure has over 1600 sq/ft of office space built in with a large front entrance. 2 offices and 2 bathrooms downstairs, and a large coffee room, office space and full bathroom upstairs. Features a pull through 120' bay, as well as a 24', and 18' OH door on the back side for easy access. The interior shop space has overhead heat, as well as in floor heating, and air exchange fans built in. The floor has 2 u drain gutters with sumps, ensuring easy floor cleanup. Currently being leased to a trucking company, with possibility of lease continuing if buyer is interested.