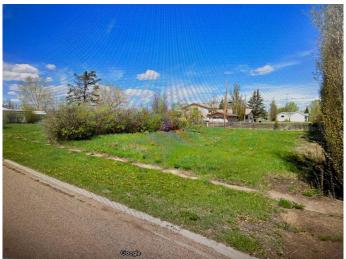

## \$38,000

0 Bedroom, 0.00 Bathroom, Land on 0.14 Acres

NONE, Craigmyle, Alberta

Great opportunity for the investor or home builder wanting to build their own dream home and this three lot parcel of land. 150x125 sq. ft vacant lot(s) in the Hamlet of Craigmyle. The center lot has gas, sewer and water to the lot line, power is on the street.