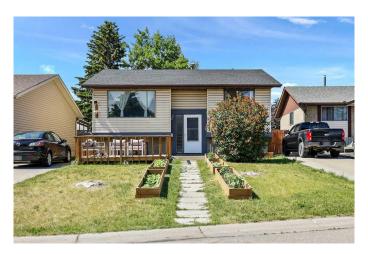

## \$460,000

4 Bedroom, 2.00 Bathroom, 893 sqft Residential on 0.11 Acres

Abbeydale, Calgary, Alberta

Fully developed basement! This charming detached home offers exceptional value with a finished basement and a spacious lot featuring a long parking padâ€"perfect for multiple vehicles. Nestled in a quiet cul-de-sac just off Stoney Trail and 16th Ave, you're minutes from Sunridge Mall, schools, shops, and scenic bike paths.

Upstairs, you'II find two bedrooms and a full bathroom, while the finished basement includes an additional bedroom and bathroomâ€"ideal for guests, extended family, or rental potential. Step outside and enjoy summer on your large deck, surrounded by mature trees and a generous backyard. It's not too late to plant your garden and make the most of the season!

#### **Exterior**

Exterior Features Private Yard

Lot Description Back Yard, Few Trees, Landscaped

Roof Asphalt Shingle

Construction Vinyl Siding, Wood Frame

Foundation Poured Concrete