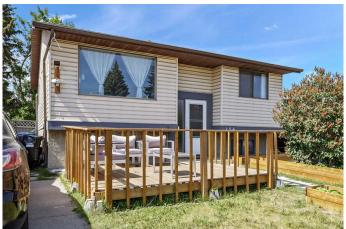

## \$460,000

4 Bedroom, 2.00 Bathroom, 893 sqft Residential on 0.11 Acres

Abbeydale, Calgary, Alberta

Fully developed basement! This charming detached home offers exceptional value with a finished basement and a spacious lot featuring a long parking padâ€"perfect for multiple vehicles. Nestled in a quiet cul-de-sac just off Stoney Trail and 16th Ave, you're minutes from Sunridge Mall, schools, shops, and scenic bike paths.

Upstairs, you'II find two bedrooms and a full bathroom, while the finished basement includes an additional bedroom and bathroomâ€"ideal for guests, extended family, or rental potential. Step outside and enjoy summer on your large deck, surrounded by mature trees and a generous backyard. It's not too late to plant your garden and make the most of the season!

#### **Amenities**

Parking Spaces 2

Parking Parking Pad