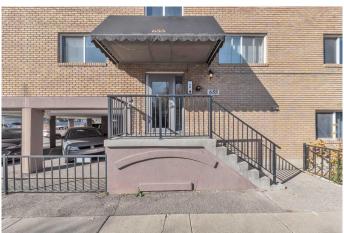

### \$220,000

1 Bedroom, 1.00 Bathroom, 655 sqft Residential on 0.00 Acres

Bridgeland/Riverside, Calgary, Alberta

Welcome to this stunning main-floor end unit in a desirable low-rise concrete building located in the sought-after community of Bridgeland/Riverside! Fully renovated and freshly painted, this apartment boasts laminate flooring and ceramic tile throughout. It features 1 spacious bedroom, 1 full bathroom, and convenient in-suite storage. The beautiful maple kitchen offers ample cupboard and counter space, black appliances, and a built-in wine rack, all overlooking the spacious living roomâ€"ideal for entertaining. Step through the sliding doors from the living room to your private, fenced yard, perfect for enjoying morning coffee, soaking up the sun, or hosting evening BBQs with friends. The patio is shaded by mature trees, offering serene community views. The generous master bedroom is filled with natural light and includes an impressive walk-in closet and a convenient walk-through laundry area. Additional highlights include a 4-piece bathroom, in-suite laundry, one designated parking stall suitable for a truck, and plenty of street parking for guests. This condo's unbeatable location is within walking distance of everything you needâ€"organic markets, city transit, and downtown. Nearby, you'll find a playground, popular spots like UNA Restaurant, Phil & Sebastian Coffee, East Village, and the scenic river pathways. Just minutes from Deerfoot Trail, Memorial Drive, and Edmonton Trail, this property offers both convenience and charm. Don't miss your opportunity to make this

#### **Amenities**

Amenities None

Parking Spaces 1

Parking Off Street, Stall