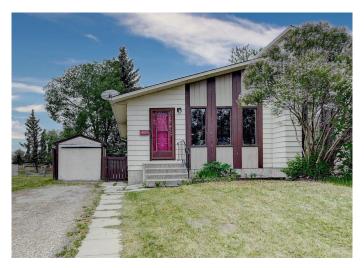

# \$235,000 - 9707 69 Avenue, Grande Prairie

MLS® #A2231278

## \$235,000

3 Bedroom, 1.00 Bathroom, 880 sqft Residential on 0.08 Acres

South Patterson Place, Grande Prairie, Alberta

Affordable Duplex in South Patterson – Ideal Starter Home or Investment Property!
Welcome to this 3-bedroom, 1-bathroom duplex located in the family-friendly neighborhood of South Patterson. Perfectly situated close to schools, a large park, and scenic walking trails, this home offers both convenience and comfort.

Enjoy added privacy with no rear neighbors and a fully fenced, landscaped yardâ€"ideal for kids, pets, or relaxing outdoors. The basement is mostly developed, featuring two additional bedrooms, a cozy TV room, and a utility/storage space. A bathroom could easily be completed to add even more value.

#### **Exterior**

Exterior Features Private Yard

Lot Description Back Yard, Few Trees, Front Yard, Landscaped, No Neighbours Behind

Roof Asphalt Shingle

Construction Stucco

Foundation Poured Concrete