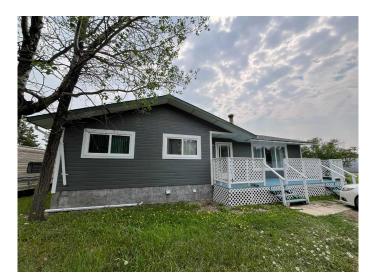

### \$370,000

5 Bedroom, 2.00 Bathroom, 1,252 sqft Residential on 13.99 Acres

NONE, Rural Two Hills No. 21, County of, Alberta

Check out this acreage opportunity! Situated on a spacious 13.99 Acres just 10 minutes South of Myrnam. This acreage comes with a tarp Quonset, tarp shed and 10 wood grain bins complete with a three bedroom up two bedroom down house! A great opportunity for those who want to start a homestead, or just want that quiet Acreage life. This location is almost equal distance between Two Hills, Vermilion, and St. Paul. Come check out this great opportunity!