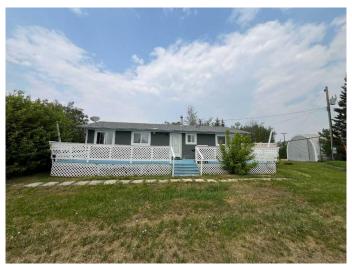

### \$370,000

5 Bedroom, 2.00 Bathroom, 1,252 sqft Residential on 13.99 Acres

NONE, Rural Two Hills No. 21, County of, Alberta

Check out this acreage opportunity! Situated on a spacious 13.99 Acres just 10 minutes South of Myrnam. This acreage comes with a tarp Quonset, tarp shed and 10 wood grain bins complete with a three bedroom up two bedroom down house! A great opportunity for those who want to start a homestead, or just want that quiet Acreage life. This location is almost equal distance between Two Hills, Vermilion, and St. Paul. Come check out this great opportunity!