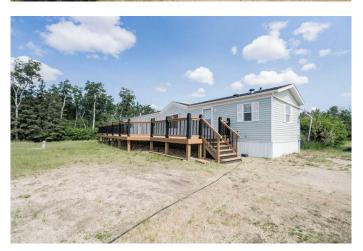

### \$360,000

3 Bedroom, 2.00 Bathroom, 1,216 sqft Residential on 8.55 Acres

NONE, Rural Peace No. 135, M.D. of, Alberta

This gorgeous well maintained acreage just minutes North of Grimshaw has everything you want! This 1216 sqft mobile is sitting on 8.55 acres of privacy. Walking up the full length deck with over 1000 sqft new railings you have more than enough space to host as many people as you would like for a BBQ! Inside the home you have 3 bedrooms and 2 bathrooms, open concept kitchen, dining room and living room with new flooring in the kitchen, back entrance and laundry room. Outside you will see a single car garage, a 32x48 heated shop with a 12' door, smaller barn with concrete floor, large run-in shed or storage and multiple out buildings! Acreages like this don't come around often so close to town and everything you need! Don't miss out on this great property and call today for a showing!