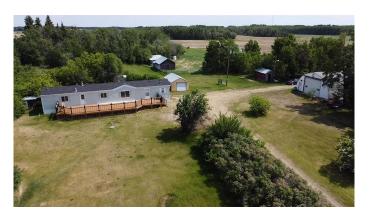

### \$360,000

3 Bedroom, 2.00 Bathroom, 1,216 sqft Residential on 8.55 Acres

NONE, Rural Peace No. 135, M.D. of, Alberta

This gorgeous well maintained acreage just minutes North of Grimshaw has everything you want! This 1216 sqft mobile is sitting on 8.55 acres of privacy. Walking up the full length deck with over 1000 sqft new railings you have more than enough space to host as many people as you would like for a BBQ! Inside the home you have 3 bedrooms and 2 bathrooms, open concept kitchen, dining room and living room with new flooring in the kitchen, back entrance and laundry room. Outside you will see a single car garage, a 32x48 heated shop with a 12' door, smaller barn with concrete floor, large run-in shed or storage and multiple out buildings! Acreages like this don't come around often so close to town and everything you need! Don't miss out on this great property and call today for a showing!