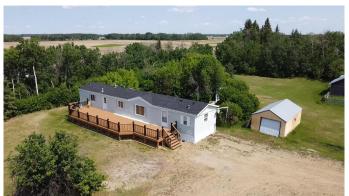

### \$360,000

3 Bedroom, 2.00 Bathroom, 1,216 sqft Residential on 8.55 Acres

NONE, Rural Peace No. 135, M.D. of, Alberta

This gorgeous well maintained acreage just minutes North of Grimshaw has everything you want! This 1216 sqft mobile is sitting on 8.55 acres of privacy. Walking up the full length deck with over 1000 sqft new railings you have more than enough space to host as many people as you would like for a BBQ! Inside the home you have 3 bedrooms and 2 bathrooms, open concept kitchen, dining room and living room with new flooring in the kitchen, back entrance and laundry room. Outside you will see a single car garage, a 32x48 heated shop with a 12' door, smaller barn with concrete floor, large run-in shed or storage and multiple out buildings! Acreages like this don't come around often so close to town and everything you need! Don't miss out on this great property and call today for a showing!