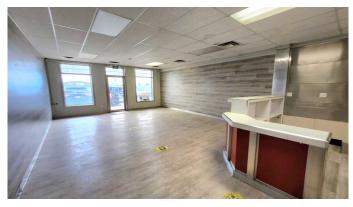

### \$3,313

0 Bedroom, 0.00 Bathroom, Commercial on 0.00 Acres

Ivy Lake Estates., Grande Prairie, Alberta

Amazing location and high visibility space for lease. This expansive premise has space and features for a variety of business structures. Plus abundant parking! Your search for the ideal space for your expanding business ends here. With 1500sq ft Ivy Lake Plaza offers a high-visibility location on 100 Ave. Base rent: \$26.5 per sqft (\$3312.50) + triple net: \$12 per sqft (\$1500).