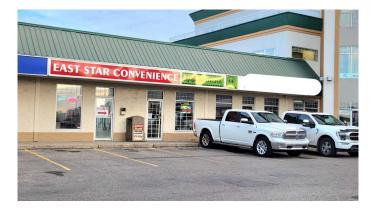

# \$3,313 - 10011 92 Street, Grande Prairie

MLS® #A2230668

### \$3,313

0 Bedroom, 0.00 Bathroom, Commercial on 0.00 Acres

Ivy Lake Estates., Grande Prairie, Alberta

Amazing location and high visibility space for lease. This expansive premise has space and features for a variety of business structures. Plus abundant parking! Your search for the ideal space for your expanding business ends here. With 1500sq ft Ivy Lake Plaza offers a high-visibility location on 100 Ave. Base rent: \$26.5 per sqft (\$3312.50) + triple net: \$12 per sqft (\$1500).