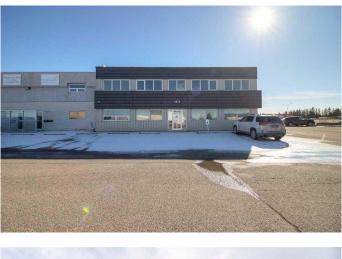

# \$2,550 - 170, 2910 16 Avenue N, Lethbridge

MLS® #A2230526

#### \$2,550

0 Bedroom, 0.00 Bathroom, Commercial on 0.00 Acres

Churchill Industrial Park, Lethbridge, Alberta

Here is your opportunity to lease a versatile industrial commercial business space in the highly sought-after Churchill Industrial Park. This property offers 2,509 square feet of adaptable space and parking for your staff and clients, perfect for a variety of business needs. Whether you are looking to expand your operations or establish a new business presence, this property provides the flexibility and functionality you need.

### **Community Information**

| Address     | 170, 2910 16 Avenue N     |
|-------------|---------------------------|
| Subdivision | Churchill Industrial Park |
| City        | Lethbridge                |
| County      | Lethbridge                |
| Province    | Alberta                   |
| Postal Code | T1H 5E9                   |