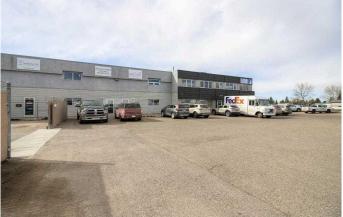

# \$2,550 - 170, 2910 16 Avenue N, Lethbridge

MLS® #A2230526

#### \$2,550

0 Bedroom, 0.00 Bathroom, Commercial on 0.00 Acres

Churchill Industrial Park, Lethbridge, Alberta

Here is your opportunity to lease a versatile industrial commercial business space in the highly sought-after Churchill Industrial Park. This property offers 2,509 square feet of adaptable space and parking for your staff and clients, perfect for a variety of business needs. Whether you are looking to expand your operations or establish a new business presence, this property provides the flexibility and functionality you need.

### **Community Information**

| Address     | 170, 2910 16 Avenue N     |
|-------------|---------------------------|
| Subdivision | Churchill Industrial Park |
| City        | Lethbridge                |
| County      | Lethbridge                |
| Province    | Alberta                   |
| Postal Code | T1H 5E9                   |