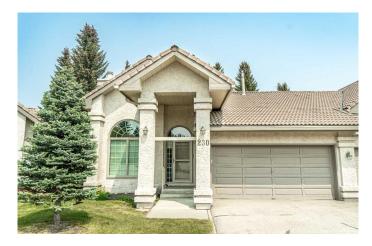

# \$759,900 - 230 Palisbriar Park Sw, Calgary

MLS® #A2230459

#### \$759,900

3 Bedroom, 3.00 Bathroom, 1,391 sqft Residential on 0.00 Acres

Palliser, Calgary, Alberta

\*\* Please click on "Videos" for 3D tour \*\* Welcome to a renovated, very well cared for WALKOUT +50 villa in very desirable Palisbriar Park! Very seldom do these units come up for sale! Amazing features include: 1+2 bedrooms, over 2700 sq ft total developed space, insulated/drywalled double attached garage, wood burning fireplace on main floor, gas fireplace in basement, towering 23 ft vaulted ceilings, main floor laundry, good sized deck with BBQ gas line, stunning basement wet bar, large dining space with built-in butler counter, no neighbours behind, upgraded window coverings, main floor den, real hardwood floors and much more! Location is outstanding - tucked in very desirable Palliser, close to all amenities, walking paths 1 block away and very easy access to all major routes! Complex is fabulous - great neighbours, very well run and healthy reserve fund. Condo fee covers - grass cutting, snow shoveling, most exterior maintenance and professional management. Clean and ready for new owners - Immediate possession!

## Exterior

| Exterior Features | BBQ gas line, Rain Gutters                                        |
|-------------------|-------------------------------------------------------------------|
| Lot Description   | Front Yard, Landscaped, Low Maintenance Landscape, Many Trees, No |
|                   | Neighbours Behind, Pie Shaped Lot, Underground Sprinklers         |
| Roof              | Asphalt Shingle                                                   |
| Construction      | Concrete, Stucco, Wood Frame                                      |
| Foundation        | Poured Concrete                                                   |