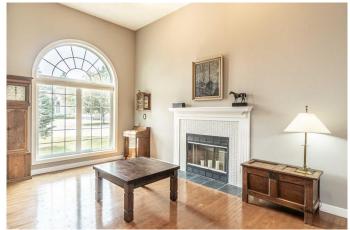

#### \$759,900

3 Bedroom, 3.00 Bathroom, 1,391 sqft Residential on 0.00 Acres

Palliser, Calgary, Alberta

\*\* Please click on "Videos" for 3D tour \*\* Welcome to a renovated, very well cared for WALKOUT +50 villa in very desirable Palisbriar Park! Very seldom do these units come up for sale! Amazing features include: 1+2 bedrooms, over 2700 sq ft total developed space, insulated/drywalled double attached garage, wood burning fireplace on main floor, gas fireplace in basement, towering 23 ft vaulted ceilings, main floor laundry, good sized deck with BBQ gas line, stunning basement wet bar, large dining space with built-in butler counter, no neighbours behind, upgraded window coverings, main floor den, real hardwood floors and much more! Location is outstanding - tucked in very desirable Palliser, close to all amenities, walking paths 1 block away and very easy access to all major routes! Complex is fabulous - great neighbours, very well run and healthy reserve fund. Condo fee covers - grass cutting, snow shoveling, most exterior maintenance and professional management. Clean and ready for new owners - Immediate possession!

### Interior

| Interior Features | Central Vacuum, Closet Organizers, Double Vanity, Granite Counters,<br>High Ceilings, No Animal Home, No Smoking Home, Open Floorplan,<br>Storage, Vaulted Ceiling(s), Walk-In Closet(s), Wet Bar, Skylight(s) |
|-------------------|----------------------------------------------------------------------------------------------------------------------------------------------------------------------------------------------------------------|
| Appliances        | Dishwasher, Dryer, Electric Stove, Garage Control(s), Microwave Hood Fan, Refrigerator, Washer, Window Coverings                                                                                               |
| Heating           | Forced Air, Natural Gas                                                                                                                                                                                        |
| Cooling           | Central Air                                                                                                                                                                                                    |
| Fireplace         | Yes                                                                                                                                                                                                            |
| # of Fireplaces   | 1                                                                                                                                                                                                              |
| Fireplaces        | Living Room, Wood Burning                                                                                                                                                                                      |
| Has Basement      | Yes                                                                                                                                                                                                            |
| Basement          | Finished, Full, Walk-Out                                                                                                                                                                                       |