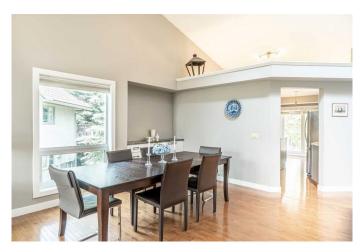

#### \$759,900

3 Bedroom, 3.00 Bathroom, 1,391 sqft Residential on 0.00 Acres

Palliser, Calgary, Alberta

\*\* Please click on "Videos" for 3D tour \*\* Welcome to a renovated, very well cared for WALKOUT +50 villa in very desirable Palisbriar Park! Very seldom do these units come up for sale! Amazing features include: 1+2 bedrooms, over 2700 sq ft total developed space, insulated/drywalled double attached garage, wood burning fireplace on main floor, gas fireplace in basement, towering 23 ft vaulted ceilings, main floor laundry, good sized deck with BBQ gas line, stunning basement wet bar, large dining space with built-in butler counter, no neighbours behind, upgraded window coverings, main floor den, real hardwood floors and much more! Location is outstanding - tucked in very desirable Palliser, close to all amenities, walking paths 1 block away and very easy access to all major routes! Complex is fabulous - great neighbours, very well run and healthy reserve fund. Condo fee covers - grass cutting, snow shoveling, most exterior maintenance and professional management. Clean and ready for new owners - Immediate possession!

### Interior

| Interior Features | Central Vacuum, Closet Organizers, Double Vanity, Granite Counters,<br>High Ceilings, No Animal Home, No Smoking Home, Open Floorplan,<br>Storage, Vaulted Ceiling(s), Walk-In Closet(s), Wet Bar, Skylight(s) |
|-------------------|----------------------------------------------------------------------------------------------------------------------------------------------------------------------------------------------------------------|
| Appliances        | Dishwasher, Dryer, Electric Stove, Garage Control(s), Microwave Hood Fan, Refrigerator, Washer, Window Coverings                                                                                               |
| Heating           | Forced Air, Natural Gas                                                                                                                                                                                        |
| Cooling           | Central Air                                                                                                                                                                                                    |
| Fireplace         | Yes                                                                                                                                                                                                            |
| # of Fireplaces   | 1                                                                                                                                                                                                              |
| Fireplaces        | Living Room, Wood Burning                                                                                                                                                                                      |
| Has Basement      | Yes                                                                                                                                                                                                            |
| Basement          | Finished, Full, Walk-Out                                                                                                                                                                                       |