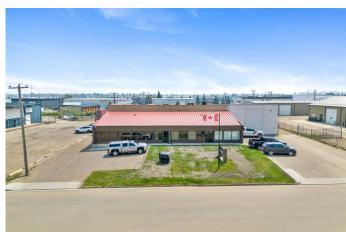

### \$9

0 Bedroom, 0.00 Bathroom, Commercial on 0.00 Acres

Glen E. Neilsen Industrial Park, Lloydminster, Alberta

Warehouse space located in Glen E Nielson Industrial Park. This lease space has a dock door for offloading freight into the warehouse location near the SE corner of the lease space. Landlord is willing to provide a shared yard space if required by the tenant behind the building. There is approximately 3583 square feet of main floor lease space which includes three offices on the front of the building with two additional rooms for file and boardroom/meeting room. There are two bathrooms located off the rear warehouse space and a shipping receiving office located off the rear warehouse and one additional office for storage. The front office and entry space is approximately 1700 square feet +/and the rear warehouse are is approximately 1800 square feet +/-. Warehouse has 19' high ceilings and there is additional 993 square feet of mezzanine (at no additional cost to lease agreement) for additional storage as needed by a tenant. There are 4 dedicated paved parking stalls at the front of the building.