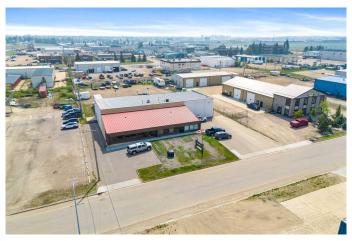

### \$9

0 Bedroom, 0.00 Bathroom, Commercial on 0.00 Acres

Glen E. Neilsen Industrial Park, Lloydminster, Alberta

Warehouse space located in Glen E Nielson Industrial Park. This lease space has a dock door for offloading freight into the warehouse location near the SE corner of the lease space. Landlord is willing to provide a shared yard space if required by the tenant behind the building. There is approximately 3583 square feet of main floor lease space which includes three offices on the front of the building with two additional rooms for file and boardroom/meeting room. There are two bathrooms located off the rear warehouse space and a shipping receiving office located off the rear warehouse and one additional office for storage. The front office and entry space is approximately 1700 square feet +/and the rear warehouse are is approximately 1800 square feet +/-. Warehouse has 19' high ceilings and there is additional 993 square feet of mezzanine (at no additional cost to lease agreement) for additional storage as needed by a tenant. There are 4 dedicated paved parking stalls at the front of the building.