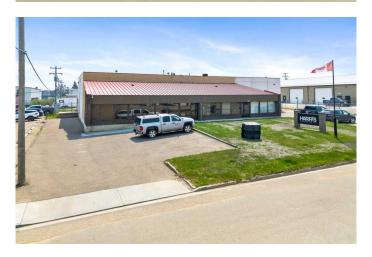

### \$9

0 Bedroom, 0.00 Bathroom, Commercial on 0.00 Acres

Glen E. Neilsen Industrial Park, Lloydminster, Alberta

Warehouse space located in Glen E Nielson Industrial Park. This lease space has a dock door for offloading freight into the warehouse location near the SE corner of the lease space. Landlord is willing to provide a shared yard space if required by the tenant behind the building. There is approximately 3583 square feet of main floor lease space which includes three offices on the front of the building with two additional rooms for file and boardroom/meeting room. There are two bathrooms located off the rear warehouse space and a shipping receiving office located off the rear warehouse and one additional office for storage. The front office and entry space is approximately 1700 square feet +/and the rear warehouse are is approximately 1800 square feet +/-. Warehouse has 19' high ceilings and there is additional 993 square feet of mezzanine (at no additional cost to lease agreement) for additional storage as needed by a tenant. There are 4 dedicated paved parking stalls at the front of the building.