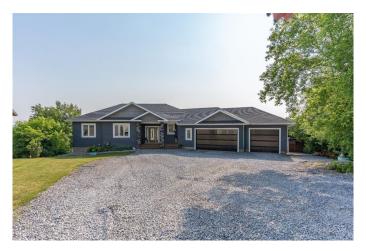

### \$725,000

5 Bedroom, 3.00 Bathroom, 1,717 sqft Residential on 1.06 Acres

NONE, Rural Camrose County, Alberta

THIS. HOME. IS. STUNNING!! Custom Built home in 2015 in the quiet Lakeview subdivision with beautiful views. You will fall in love with the perfect family home and the lifestyle of living close to the Lake but with city amenities 15 minutes away. Zoned for Camrose Bussing. The main level showcases an open concept kitchen, dining and great room with hardwood flooring that extends throughout. The modern and well-designed kitchen presents a huge island with sink, walk-in-pantry, built in stove and double oven and tons of cupboard and counter space! You can cozy up to the gas fireplace and enjoy the view from the living room. Also, on the main floor you will find a primary bedroom featuring a walk-out to the back deck, 5pc ensuite with a walk-in-shower/soaker tub combo room and huge closet. To complete the main level is a 4pc bathroom, 2nd bedroom, an additional 3rd bedroom which can also be used as a den/office, and a large mudroom/back entry with laundry. Heading to the lower level you will find 2 bedrooms, 4pc bathroom, huge family room with wet bar area and exercise space/games/toy room and lots of storage space. You will love how you can walk right out to the lower level patio to the back yard! Attached is a heated and insulated TRIPLE car garage completed with Polyaspartic Flooring and Brand new garage doors. . The large partially covered deck off the main living

space is perfect for an outdoor dining space where you can enjoy the views of the lake!

Outside has tons of space and a stone built fire pit area. BRAND new retaining wall with limestone rock. Other features of home include air conditioning, in floor heating, modern light fixtures and pot lights, new toilets throught, tons of natural light and much more! It really doesn't get much better than this!!