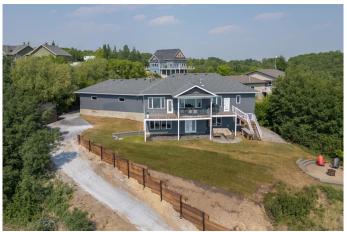

### \$725,000

5 Bedroom, 3.00 Bathroom, 1,717 sqft Residential on 1.06 Acres

NONE, Rural Camrose County, Alberta

THIS. HOME. IS. STUNNING!! Custom Built home in 2015 in the quiet Lakeview subdivision with beautiful views. You will fall in love with the perfect family home and the lifestyle of living close to the Lake but with city amenities 15 minutes away. Zoned for Camrose Bussing. The main level showcases an open concept kitchen, dining and great room with hardwood flooring that extends throughout. The modern and well-designed kitchen presents a huge island with sink, walk-in-pantry, built in stove and double oven and tons of cupboard and counter space! You can cozy up to the gas fireplace and enjoy the view from the living room. Also, on the main floor you will find a primary bedroom featuring a walk-out to the back deck, 5pc ensuite with a walk-in-shower/soaker tub combo room and huge closet. To complete the main level is a 4pc bathroom, 2nd bedroom, an additional 3rd bedroom which can also be used as a den/office, and a large mudroom/back entry with laundry. Heading to the lower level you will find 2 bedrooms, 4pc bathroom, huge family room with wet bar area and exercise space/games/toy room and lots of storage space. You will love how you can walk right out to the lower level patio to the back yard! Attached is a heated and insulated TRIPLE car garage completed with Polyaspartic Flooring and Brand new garage doors. . The large partially covered deck off the main living

space is perfect for an outdoor dining space where you can enjoy the views of the lake!

Outside has tons of space and a stone built fire pit area. BRAND new retaining wall with limestone rock. Other features of home include air conditioning, in floor heating, modern light fixtures and pot lights, new toilets throught, tons of natural light and much more! It really doesn't get much better than this!!