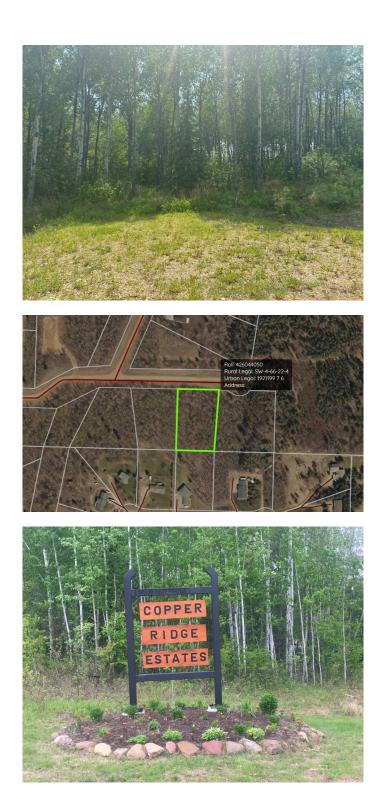

#### \$69,900

0 Bedroom, 0.00 Bathroom, Land on 1.49 Acres

NONE, Rural Athabasca County, Alberta

One of the last three lots remaining. This Lot 6 is 1.49 acres, fully treed, and is tucked in towards the back of the subdivision. Just off pavement. Buy a lot in the gorgeous Copper Ridge Estates in Athabasca County, with no requirement to build. Build now, build in the future, or flip it when everything is sold out. The homes already built in the neighborhood create a tidy and peaceful place to live and thrive. Copper Ridge is less than 5 minutes south of Athabasca and is paved to the entrance of the subdivision. Its on the banks of the Tawatinaw Valley, and, as such, is a beautiful rolling haven.