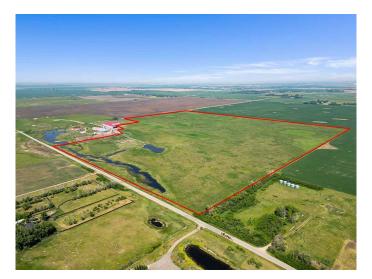

A rare opportunity to own 138.33 acres of prime hay land less than 10 minutes from Calgary's SE community of Mahogany, near Range Road 284 & Township Road 224. With AG zoning and potential future development (with country approval), this parcel offers strong investment upside. Generate passive income with an average of \$27,000/year from the current hay crop share program.

The land is relatively flat and level, ideal for a hobby farm or rural subdivision (with county approval) of 30–65 acreage homes. Enjoy stunning mountain and city views, plus a developing natural pond/wetland area that draws in wildlife.

AMAZING VALUE AT ONLY \$17,350/ACRE.

Contact your favourite Realtor today to get in touch.