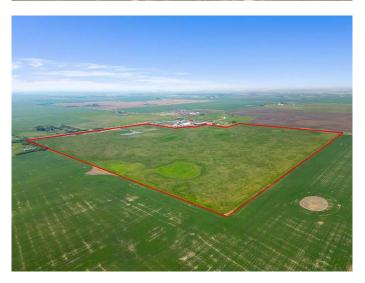

A rare opportunity to own 138.33 acres of prime hay land less than 10 minutes from Calgary's SE community of Mahogany, near Range Road 284 & Township Road 224. With AG zoning and potential future development (with country approval), this parcel offers strong investment upside. Generate passive income with an average of \$27,000/year from the current hay crop share program.

The land is relatively flat and level, ideal for a hobby farm or rural subdivision (with county approval) of 30–65 acreage homes. Enjoy stunning mountain and city views, plus a developing natural pond/wetland area that draws in wildlife.