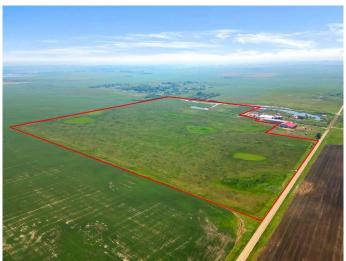

A rare opportunity to own 138.33 acres of prime hay land less than 10 minutes from Calgary's SE community of Mahogany, near Range Road 284 & Township Road 224. With AG zoning and potential future development (with country approval), this parcel offers strong investment upside. Generate passive income with an average of \$27,000/year from the current hay crop share program.

The land is relatively flat and level, ideal for a hobby farm or rural subdivision (with county approval) of 30–65 acreage homes. Enjoy stunning mountain and city views, plus a developing natural pond/wetland area that draws in wildlife.