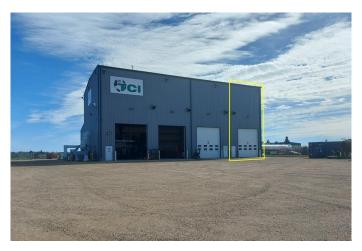

#### \$2,500

0 Bedroom, 0.00 Bathroom, Commercial on 0.00 Acres

Belich Business Park, Rural Red Deer County, Alberta

Located in Belich Business Park, this is an excellent opportunity for someone who needs shop space with minimal office. This 1,900 SF bay includes one office, one washroom, and a 1,875 SF shop space with (1) 16' x 18' overhead door and a 40' ceiling, with forced air heating and 240V power outlets. Some yard space may be negotiable if needed. This is a gross lease, inclusive of utilities.

## **Community Information**

Address 4, 57 Belich Crescent Subdivision Belich Business Park City Rural Red Deer County

County **Red Deer County** 

Province Alberta Postal Code T4S 2K5