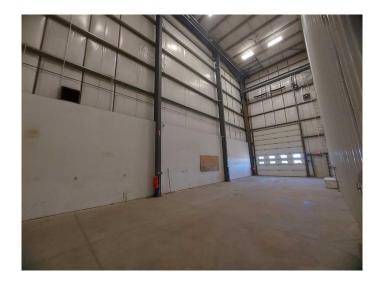

#### \$2,500

0 Bedroom, 0.00 Bathroom, Commercial on 0.00 Acres

Belich Business Park, Rural Red Deer County, Alberta

Located in Belich Business Park, this is an excellent opportunity for someone who needs shop space with minimal office. This 1,900 SF bay includes one office, one washroom, and a 1,875 SF shop space with (1) 16' x 18' overhead door and a 40' ceiling, with forced air heating and 240V power outlets. Some yard space may be negotiable if needed. This is a gross lease, inclusive of utilities.