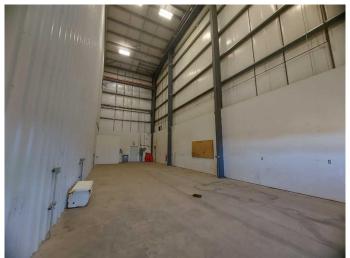

#### \$2,500

0 Bedroom, 0.00 Bathroom, Commercial on 0.00 Acres

Belich Business Park, Rural Red Deer County, Alberta

Located in Belich Business Park, this is an excellent opportunity for someone who needs shop space with minimal office. This 1,900 SF bay includes one office, one washroom, and a 1,875 SF shop space with (1) 16' x 18' overhead door and a 40' ceiling, with forced air heating and 240V power outlets. Some yard space may be negotiable if needed. This is a gross lease, inclusive of utilities.