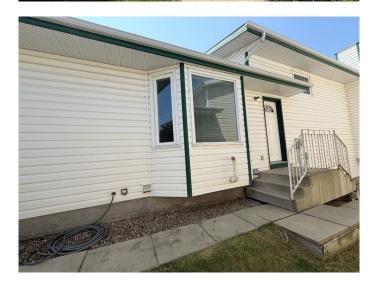

## \$358,000

3 Bedroom, 2.00 Bathroom, 1,115 sqft Residential on 0.08 Acres

Eastview Estates, Red Deer, Alberta

IDEAL STARTER HOME, for FAMILIES or INVESTOR. Great 4 Level Split with Walk-out to West facing Back Yard. This home has Spacious Living Areas for Flexibility and Family Use, located on a Quiet Crescent with a convenient Single Detached Garage. As you enter this home you will enjoy the vaulted ceilings and open, functional design. Spacious Front Living Room with Beautiful Bay Window and Vaulted Ceilings. Open Kitchen with a Large Dining Area and a mudroom area with closet to access the side door to back yard. Upstairs there are 3 Bedrooms and a 4 piece Main Bathroom with Jetted Tub and cheater door access from Primary Bedroom. The Primary Bedroom has a ceiling fan of comfort, spacious closet and easy access to the Bathroom. The. 2 other Bedrooms offer convenience with one bedroom having an additional upper storage closet for Stuffies, Toys or Storage. The 3rd Level is Huge, Fully Developed and has amazing space for your enjoyment along with a convenient 3 piece Bathroom with Shower, and Sliding Patio Doors to the West facing Backyard. The 4th level is mostly undeveloped with a laundry area, with plenty of space to finish a 4th bedroom, or use as a Play or Work-out space. There is also a finished room which can be divided to 2 smaller rooms for hobby, storage, a home office or other flexible uses. All windows (except Patio Doors) have been replaced. The West facing Backyard has boarder planters for your enjoyment along with

a nice Patio and Grassed area. Lastly, the Single Detached Garage with an 8' overhead door provides convenience for your vehicle and yard equipment storage, accessible from the back alley. Move-in now and start to enjoy the summer!