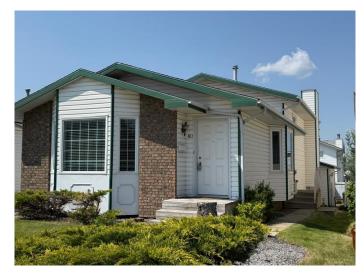

# \$358,000 - 80 Elliot Crescent, Red Deer

MLS® #A2229637

## \$358,000

3 Bedroom, 2.00 Bathroom, 1,115 sqft Residential on 0.08 Acres

Eastview Estates, Red Deer, Alberta

IDEAL STARTER HOME, for FAMILIES or INVESTOR. Great 4 Level Split with Walk-out to West facing Back Yard. This home has Spacious Living Areas for Flexibility and Family Use, located on a Quiet Crescent with a convenient Single Detached Garage. As you enter this home you will enjoy the vaulted ceilings and open, functional design. Spacious Front Living Room with Beautiful Bay Window and Vaulted Ceilings. Open Kitchen with a Large Dining Area and a mudroom area with closet to access the side door to back yard. Upstairs there are 3 Bedrooms and a 4 piece Main Bathroom with Jetted Tub and cheater door access from Primary Bedroom. The Primary Bedroom has a ceiling fan of comfort, spacious closet and easy access to the Bathroom. The. 2 other Bedrooms offer convenience with one bedroom having an additional upper storage closet for Stuffies, Toys or Storage. The 3rd Level is Huge, Fully Developed and has amazing space for your enjoyment along with a convenient 3 piece Bathroom with Shower, and Sliding Patio Doors to the West facing Backyard. The 4th level is mostly undeveloped with a laundry area, with plenty of space to finish a 4th bedroom, or use as a Play or Work-out space. There is also a finished room which can be divided to 2 smaller rooms for hobby, storage, a home office or other flexible uses. All windows (except Patio Doors) have been replaced. The West facing Backyard has boarder planters for your enjoyment along with