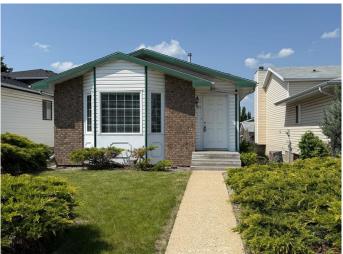

## \$358,000

3 Bedroom, 2.00 Bathroom, 1,115 sqft Residential on 0.08 Acres

Eastview Estates, Red Deer, Alberta

IDEAL STARTER HOME, for FAMILIES or INVESTOR. Great 4 Level Split with Walk-out to West facing Back Yard. This home has Spacious Living Areas for Flexibility and Family Use, located on a Quiet Crescent with a convenient Single Detached Garage. As you enter this home you will enjoy the vaulted ceilings and open, functional design. Spacious Front Living Room with Beautiful Bay Window and Vaulted Ceilings. Open Kitchen with a Large Dining Area and a mudroom area with closet to access the side door to back yard. Upstairs there are 3 Bedrooms and a 4 piece Main Bathroom with Jetted Tub and cheater door access from Primary Bedroom. The Primary Bedroom has a ceiling fan of comfort, spacious closet and easy access to the Bathroom. The. 2 other Bedrooms offer convenience with one bedroom having an additional upper storage closet for Stuffies, Toys or Storage. The 3rd Level is Huge, Fully Developed and has amazing space for your enjoyment along with a convenient 3 piece Bathroom with Shower, and Sliding Patio Doors to the West facing Backyard. The 4th level is mostly undeveloped with a laundry area, with plenty of space to finish a 4th bedroom, or use as a Play or Work-out space. There is also a finished room which can be divided to 2 smaller rooms for hobby, storage, a home office or other flexible uses. All windows (except Patio Doors) have been replaced. The West facing Backyard has boarder planters for your enjoyment along with

a nice Patio and Grassed area. Lastly, the Single Detached Garage with an 8' overhead door provides convenience for your vehicle and yard equipment storage, accessible from the back alley. Move-in now and start to enjoy the summer!