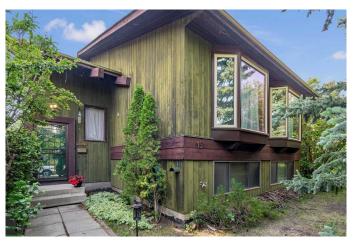

# \$550,000 - 15 Ranchridge Way Nw, Calgary

MLS® #A2229630

#### \$550,000

4 Bedroom, 2.00 Bathroom, 1,622 sqft Residential on 0.09 Acres

Ranchlands, Calgary, Alberta

Welcome to a rare opportunity in Ranchlands, one of Calgary's most in-demand, fastest-appreciating neighbourhoods. This FULLY DETACHED 4-bed home with a DOUBLE ATTACHED GARAGE delivers unbeatable value for families, investors, or builders looking to enter the market with strength, and upside.

### **Essential Information**

| MLS® #         | A2229630      |
|----------------|---------------|
| Price          | \$550,000     |
| Bedrooms       | 4             |
| Bathrooms      | 2.00          |
| Full Baths     | 2             |
| Square Footage | 1,622         |
| Acres          | 0.09          |
| Year Built     | 1981          |
| Туре           | Residential   |
| Sub-Type       | Detached      |
| Style          | 5 Level Split |
| Status         | Active        |

| Exterior Features | Private Yard            |
|-------------------|-------------------------|
| Lot Description   | Back Yard, Treed        |
| Roof              | Asphalt Shingle         |
| Construction      | Wood Frame, Wood Siding |
| Foundation        | Poured Concrete         |